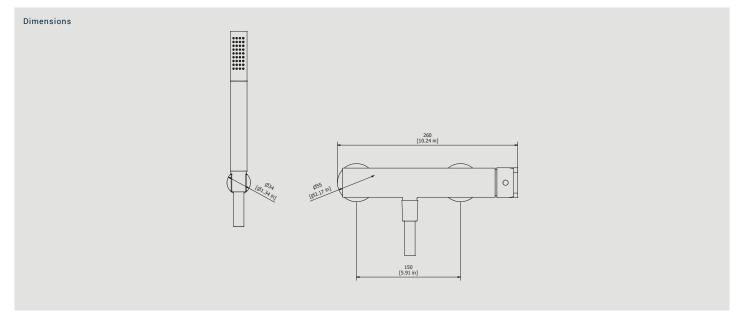

# TW350

Description

Wall mounted shower mixer

**Box Dimensions** 

Weight

340 x 180 x 70 mm

2.2 kg

Finishes