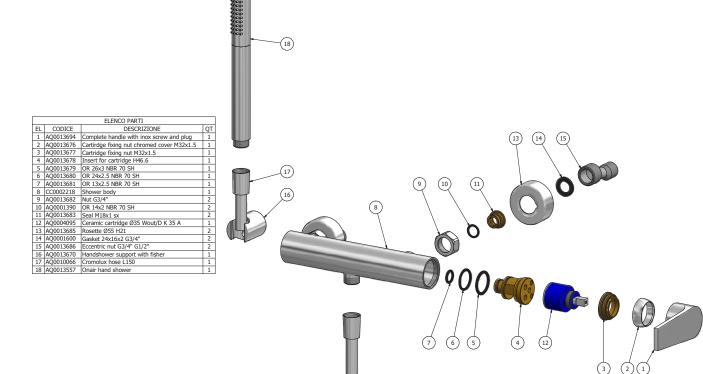

Threaded fitting

G1/2" male

Aerator

Flow Rate (+/-10%)

1 BAR 6 I\min 2 BAR 12 I\min 3 BAR 16 I\min

Production

Main body is a single casted pieces

Material