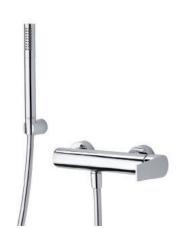

# TW350

Description

Wall mounted shower mixer

**Box Dimensions** 

Weight

340 x 180 x 70 mm

2.2 kg

Finishes