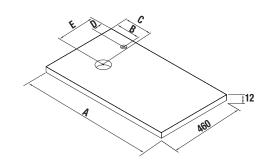

## DIMENSIONS AND WEIGHTS OF THE PACKAGING

|                 | Countertops with and without towel rail |               |               |               |               |
|-----------------|-----------------------------------------|---------------|---------------|---------------|---------------|
|                 | <1000                                   | 1001-<br>1400 | 1401-<br>1800 | 1801-<br>2000 | 2001-<br>2400 |
| Lenght mm.      | 1025                                    | 1530          | 2035          | 2035          | 2495          |
| Depth mm.       | 481                                     |               |               |               | 515           |
| Height mm.      | 60                                      |               |               |               | 95            |
| Net weight Kg   | 9,89                                    | 13,85         | 17,8          | 19,79         | 23,75         |
| Gross weight Kg | 10,65                                   | 14,9          | 19,1          | 21,15         | 25,79         |

## **Dimensions**

Right side towel holder

X

Units

80

Countertops on request to special measures in length with and without machining

IMPORTANT: all measures in mm must be included

The company will not be held responsible for the wrong measures received on the custom and mechanized tops;no returns for this cause will be accepted.