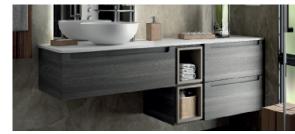

## **MATERIALS**

- Fabrication de comptoirs (e = 16 mm):
- Countertop solid surface 12mm machined to special measures with or without machining, with option of towel rail.