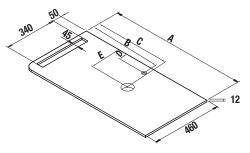

## **Dimensions**

Right side towel holder

X

Units

80

Countertops on request to special measures in length with and without machining

IMPORTANT: all measures in mm must be included

The company will not be held responsible for the wrong measures received on the custom and mechanized tops;no returns for this cause will be accepted.