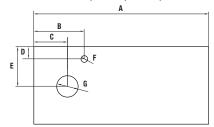

## **Dimensions**

Right side towel holder

X

Units

80

Countertops on request to special measures in length with and without machining

IMPORTANT: all measures in mm must be included

The company will not be held responsible for the wrong measures received on the custom and mechanized tops;no returns for this cause will be accepted.