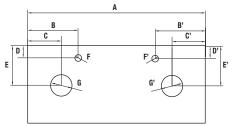

## **Dimensions**

Right side towel holder

X

Units

80

Countertops on request to special measures in length with and without machining

IMPORTANT: all measures in mm must be included

The company will not be held responsible for the wrong measures received on the custom and mechanized tops;no returns for this cause will be accepted.