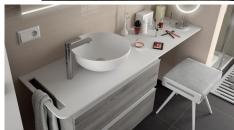

## **MATERIALS**

- Fabrication de comptoirs (e = 16 mm):
- Countertop solid surface 12mm machined to special measures with or without machining, with option of towel rail.

## **Dimensions**

Right side towel holder

X

Units

80

Countertops on request to special measures in length with and without machining

IMPORTANT: all measures in mm must be included

The company will not be held responsible for the wrong measures received on the custom and mechanized tops;no returns for this cause will be accepted.