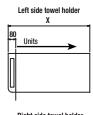

## **Dimensions**

Right side towel holder

X

Units

80

Countertops on request to special measures in length with and without machining

IMPORTANT: all measures in mm must be included

The company will not be held responsible for the wrong measures received on the custom and mechanized tops;no returns for this cause will be accepted.