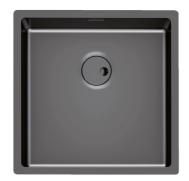

### Sink Skin Gun Metal - 4456 046

Sinks

Code: 4456 046

#### **DETAILS**

| Coloring               | Gun Metal                                                       |
|------------------------|-----------------------------------------------------------------|
| Finish                 | PVD                                                             |
| Material               | AISI 304 stainless steel                                        |
| Texture                | Foster brushed                                                  |
| Base                   | 45 cm                                                           |
| Edge/Installation Type | Flush-mount   Top-mount                                         |
| Dimensions             | 440x440 mm                                                      |
| Standard fittings      | Fixing hooks, gasket, drain, overflow and siphon, boxed packing |
| Mixer holes            | No standard holes                                               |