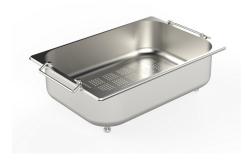

White bowl 8153 100

Graters kit with ring-holder and food collection tray 8159 101

Stainless steel perforated tray 8151 000

White basket 8612 100