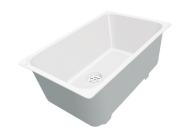

### Sink Skin Gun Metal - 4456 046

Sinks

Code: 4456 046

#### **DETAILS**

| Coloring               | Gun Metal                                                       |
|------------------------|-----------------------------------------------------------------|
| Finish                 | PVD                                                             |
| Material               | AISI 304 stainless steel                                        |
| Texture                | Foster brushed                                                  |
| Base                   | 45 cm                                                           |
| Edge/Installation Type | Flush-mount   Top-mount                                         |
| Dimensions             | 440x440 mm                                                      |
| Standard fittings      | Fixing hooks, gasket, drain, overflow and siphon, boxed packing |
| Mixer holes            | No standard holes                                               |

| Built-in hole                 | View technical data sheet (for all Flush-mount / Top-mount models and Under-mount models)                                                                                                                                                                                                                                                      |
|-------------------------------|------------------------------------------------------------------------------------------------------------------------------------------------------------------------------------------------------------------------------------------------------------------------------------------------------------------------------------------------|
| Drainer                       | No                                                                                                                                                                                                                                                                                                                                             |
| Width                         | 44 cm                                                                                                                                                                                                                                                                                                                                          |
| Bowl dimension                | 400x400mm                                                                                                                                                                                                                                                                                                                                      |
| Number of bowls               | 1 bowl                                                                                                                                                                                                                                                                                                                                         |
| Waste fitting                 | Drain SPACE 3,5"                                                                                                                                                                                                                                                                                                                               |
| Notes:                        | As the product consists of a single seamless steel surface with no gaps or interstices, the use of garbage disposal and waste fitting with automatic control is not permitted.                                                                                                                                                                 |
| FEATURES                      |                                                                                                                                                                                                                                                                                                                                                |
| Gun Metal                     | The Gun Metal finish is obtained by treating steel with a physical process called PVD (Phisical Vacuum Deposition) which deposits particles of noble metals on the surface. The result is a unique and refined aesthetic effect, and an improvement of the mechanical properties of the steel which is more resistant to impact and scratches. |
| ONE SEAMLESS STEEL<br>SURFACE | The waste-fitting and overflow are moulded on the sink. The product is therefore made out of one seamless steel surface, without gaps or interstices. A great plus in terms of hygiene.                                                                                                                                                        |
| Deep bowls                    | This bowls reach an important depth, over 20 cm, thanks to the advanced production technology, that can be offer great capiency and practicity in all the washing operations.                                                                                                                                                                  |
| High thickness                | Imm thick steel. A significant thickness, which guarantees the maximum sturdiness and durability.                                                                                                                                                                                                                                              |
| Perimetral overflow           | The overflow is always a security on the Foster sinks that prevents the overflow of water in case of oversights. The perimeter drain solution improves aesthetics thanks to its square and essential shape.                                                                                                                                    |