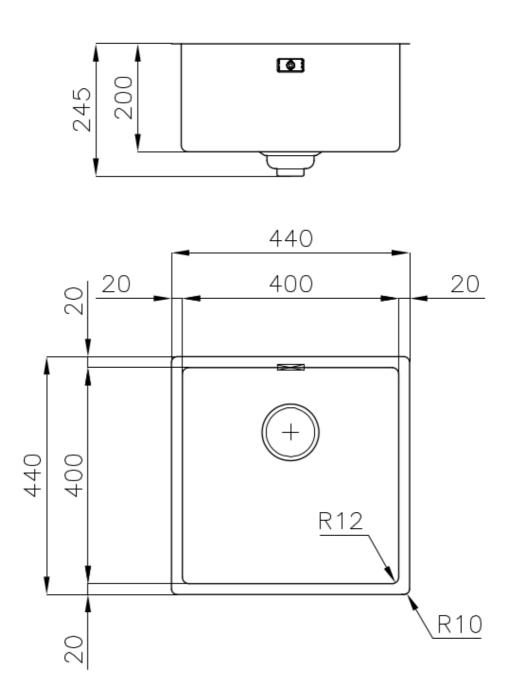

#### **DETAILS**

| Coloring               | Gun Metal                                                       |
|------------------------|-----------------------------------------------------------------|
| Finish                 | PVD                                                             |
| Material               | AISI 304 stainless steel                                        |
| Texture                | Foster brushed                                                  |
| Base                   | 45 cm                                                           |
| Edge/Installation Type | Flush-mount   Top-mount                                         |
| Dimensions             | 440x440 mm                                                      |
| Standard fittings      | Fixing hooks, gasket, drain, overflow and siphon, boxed packing |
| Mixer holes            | No standard holes                                               |

| Built-in hole                 | View technical data sheet (for all Flush-mount / Top-mount models and Under-mount models)                                                                                                                                                                                                                                                      |
|-------------------------------|------------------------------------------------------------------------------------------------------------------------------------------------------------------------------------------------------------------------------------------------------------------------------------------------------------------------------------------------|
| Drainer                       | No                                                                                                                                                                                                                                                                                                                                             |
| Width                         | 44 cm                                                                                                                                                                                                                                                                                                                                          |
| Bowl dimension                | 400x400mm                                                                                                                                                                                                                                                                                                                                      |
| Number of bowls               | 1 bowl                                                                                                                                                                                                                                                                                                                                         |
| Waste fitting                 | Drain SPACE 3,5"                                                                                                                                                                                                                                                                                                                               |
| Notes:                        | As the product consists of a single seamless steel surface with no gaps or interstices, the use of garbage disposal and waste fitting with automatic control is not permitted.                                                                                                                                                                 |
| FEATURES                      |                                                                                                                                                                                                                                                                                                                                                |
| Gun Metal                     | The Gun Metal finish is obtained by treating steel with a physical process called PVD (Phisical Vacuum Deposition) which deposits particles of noble metals on the surface. The result is a unique and refined aesthetic effect, and an improvement of the mechanical properties of the steel which is more resistant to impact and scratches. |
| ONE SEAMLESS STEEL<br>SURFACE | The waste-fitting and overflow are moulded on the sink. The product is therefore made out of one seamless steel surface, without gaps or interstices. A great plus in terms of hygiene.                                                                                                                                                        |
| Deep bowls                    | This bowls reach an important depth, over 20 cm, thanks to the advanced production technology, that can be offer great capiency and practicity in all the washing operations.                                                                                                                                                                  |
| High thickness                | Imm thick steel. A significant thickness, which guarantees the maximum sturdiness and durability.                                                                                                                                                                                                                                              |
| Perimetral overflow           | The overflow is always a security on the Foster sinks that prevents the overflow of water in case of oversights. The perimeter drain solution improves aesthetics thanks to its square and essential shape.                                                                                                                                    |