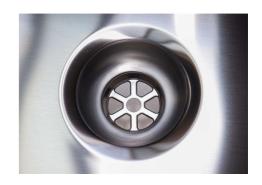

| Built-in hole                 | View technical data sheet (for all Flush-mount / Top-mount models and Under-mount models)                                                                                                                                                                                                                                                      |
|-------------------------------|------------------------------------------------------------------------------------------------------------------------------------------------------------------------------------------------------------------------------------------------------------------------------------------------------------------------------------------------|
| Drainer                       | No                                                                                                                                                                                                                                                                                                                                             |
| Width                         | 44 cm                                                                                                                                                                                                                                                                                                                                          |
| Bowl dimension                | 400x400mm                                                                                                                                                                                                                                                                                                                                      |
| Number of bowls               | 1 bowl                                                                                                                                                                                                                                                                                                                                         |
| Waste fitting                 | Drain SPACE 3,5"                                                                                                                                                                                                                                                                                                                               |
| Notes:                        | As the product consists of a single seamless steel surface with no gaps or interstices, the use of garbage disposal and waste fitting with automatic control is not permitted.                                                                                                                                                                 |
| FEATURES                      |                                                                                                                                                                                                                                                                                                                                                |
| Gun Metal                     | The Gun Metal finish is obtained by treating steel with a physical process called PVD (Phisical Vacuum Deposition) which deposits particles of noble metals on the surface. The result is a unique and refined aesthetic effect, and an improvement of the mechanical properties of the steel which is more resistant to impact and scratches. |
| ONE SEAMLESS STEEL<br>SURFACE | The waste-fitting and overflow are moulded on the sink. The product is therefore made out of one seamless steel surface, without gaps or interstices. A great plus in terms of hygiene.                                                                                                                                                        |
| Deep bowls                    | This bowls reach an important depth, over 20 cm, thanks to the advanced production technology, that can be offer great capiency and practicity in all the washing operations.                                                                                                                                                                  |
| High thickness                | Imm thick steel. A significant thickness, which guarantees the maximum sturdiness and durability.                                                                                                                                                                                                                                              |
| Perimetral overflow           | The overflow is always a security on the Foster sinks that prevents the overflow of water in case of oversights. The perimeter drain solution improves aesthetics thanks to its square and essential shape.                                                                                                                                    |

| Save space system   | Drain and siphon are designed to leave as much space as possible in the under-sink area, more and more useful today for theseparate waste collection systems.                                         |
|---------------------|-------------------------------------------------------------------------------------------------------------------------------------------------------------------------------------------------------|
| Small radius        | Bowls with squared shapes with a modern design and an increased capacity, for a minimal aesthetics connected with an extreme practicity.                                                              |
| Space waste fitting | The elegant SPACE steel cap closes the drain and leaves no visible residues collected in the basket below. Space also has a small footprint and allows the optimal use of the under-sink compartment. |