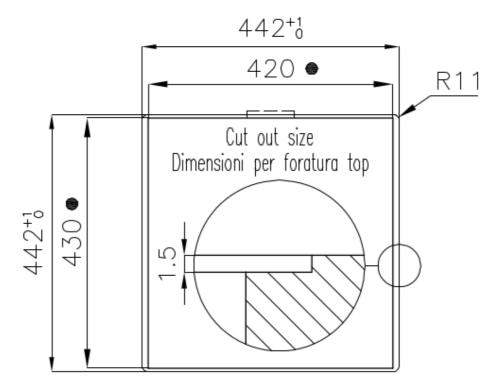

#### **TECHNICAL DATA**

intaglio per il troppo-pieno solo con top > 30 mm recess for housing the over-flow only for top > 30 mm

● Built-in cut out for FTS - Foratura per installazione FTS