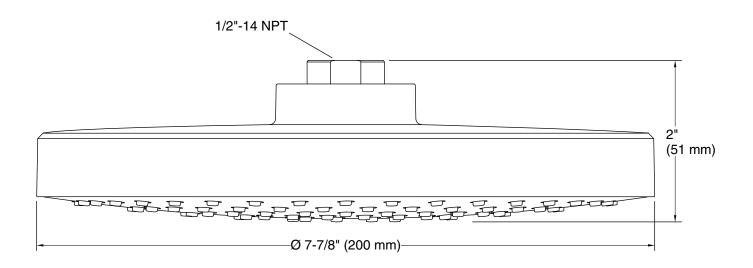

#### **Features**

- Spray performance delivers a "drenching" rain experience.
- Angled nozzles provide a full-coverage spray.
- Adjustable swivel ball joint allows for precise spray adjustment.
- MasterClean<sup>™</sup> sprayface resists hard water buildup and is easy to clean.
- Complements the Awaken® line.
- 1.75 gpm (6.6 lpm) flow rate.
- 1/2" NPT connection.

#### **Technical Information**

All product dimensions are nominal.