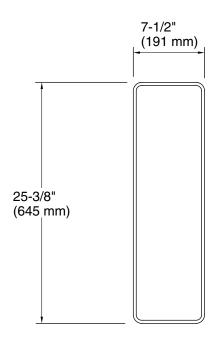

### **Technical Information**

All product dimensions are nominal. Material: Aluminum