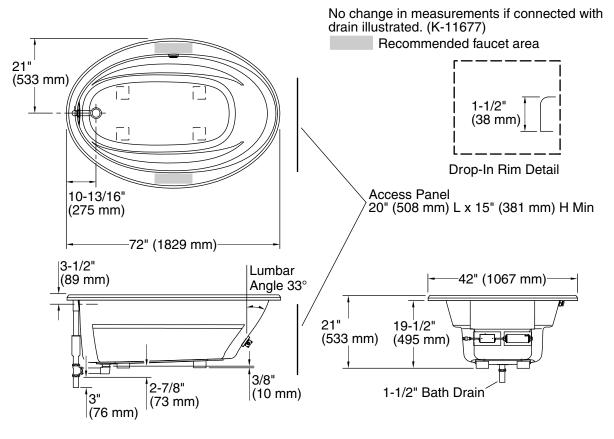

#### **Technical Information**

All product dimensions are nominal.

| · · · · · · · · · · · ·      |                                           |  |
|------------------------------|-------------------------------------------|--|
| Installation:                | Drop-in, Under-mount                      |  |
| Drain location:              | End                                       |  |
| Basin area, bottom:          | 55-1/4" x 23-1/2" (1403 mm x 597 mm)      |  |
| Basin area, top:             | 64-1/2" x 32" (1638 mm x 813 mm)          |  |
| Weight:                      | 75 lbs (34 kg)                            |  |
| Minimum floor load:          | 36 lbs/ft² (175.8 kg/m²)                  |  |
| Water depth:                 | 15" (381 mm)                              |  |
| Water capacity:              | 75 gal (283.9 L)                          |  |
| Template:                    | Drop-in, 1042557-7, required, included    |  |
| Electrical component rating: | Heated Surface: 120 V, 0.5 A, 60 Hz, 65 W |  |

#### Notes

Measure your actual product for rough-in details. Install this product according to the installation instructions.

The hot water supply should be 70% of the capacity of the bath or greater. Installations will vary.