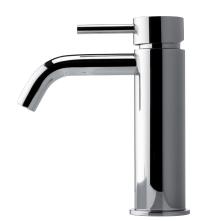

# MT200

Description

### Monohole washbasin mixer

**Box Dimensions** Weight 340x180x70 mm 1.6 kg

Finishes

● CC CHROME

BRUSHED NICKEL

CF BLACK CHROME

CS BRUSHED BLACK CHROME

IS BRUSHED PALE GOLD