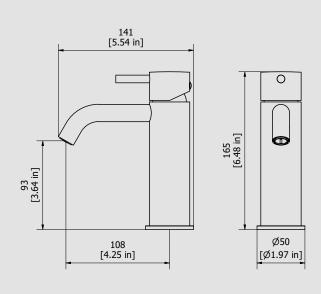

### Monohole washbasin mixer

**Box Dimensions** Weight 340x180x70 mm 1.6 kg

Finishes

● CC CHROME

BRUSHED NICKEL

CF BLACK CHROME

CS BRUSHED BLACK CHROME

IS BRUSHED PALE GOLD