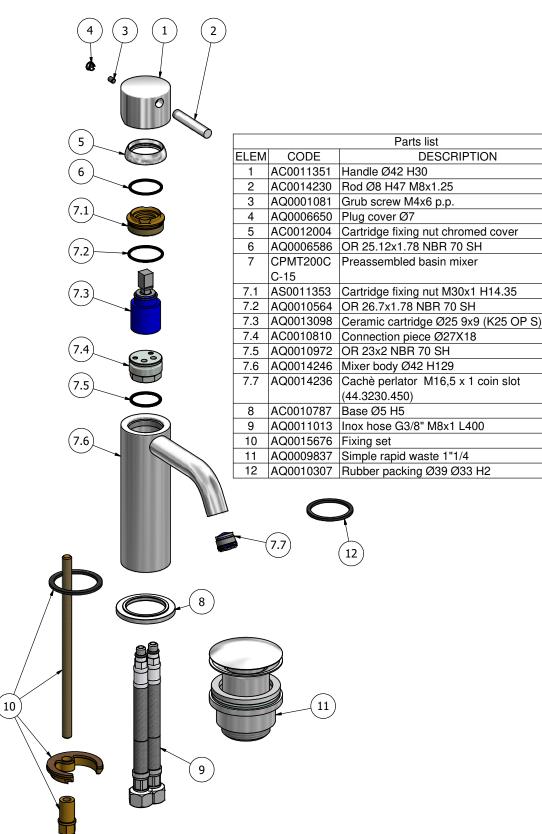

P.IVA 01785230986 capitale sociale €420.000,00 i.v.

www.weareib.it

Parts list

**DESCRIPTION** 

QT

1

1

1

1

1

1

1

1

1

1

1

1

1

1

1

2

1

1

1