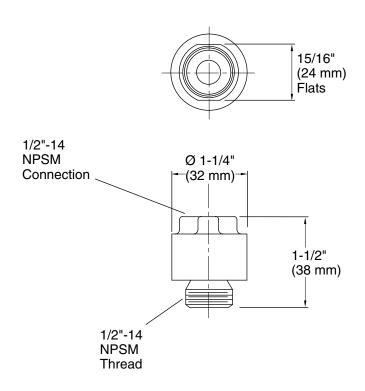

### Persona™ Vacuum Breaker K-9660

#### **Technical Information**

All product dimensions are nominal.