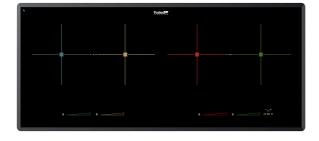

# Cooker hob S4000 Induction Bridge 7334 245

Cooker hobs

Code: 7334 245

### **DETAILS**

| Coloring               | Black                                                                                     |
|------------------------|-------------------------------------------------------------------------------------------|
| Material               | Ceramic glass                                                                             |
| Edge/Installation Type | Bevelled Edge - for flush-mount or over-mount installation                                |
| Dimensions             | 900x400 mm                                                                                |
| Base size              | 90cm                                                                                      |
| Heating element        | Four zones                                                                                |
| Built-in hole          | View technical data sheet (for all Flush-mount / Top-mount models and Under-mount models) |
| Total power            | 7.400 W                                                                                   |
| Left                   | 180x220 mm-2.100 (3.700)* W                                                               |

| Centre-left                | 180x220 mm-2.100 (3.700)* W                                                                                                                                                                                                                   |
|----------------------------|-----------------------------------------------------------------------------------------------------------------------------------------------------------------------------------------------------------------------------------------------|
| Centre-right               | 180x220 mm-2.100 (3.700)* W                                                                                                                                                                                                                   |
| Right                      | 180x220 mm-2.100 (3.700)* W                                                                                                                                                                                                                   |
| Power settings             | 9 power settings per zone + double Powerboost                                                                                                                                                                                                 |
| Safety                     | Safety equipment                                                                                                                                                                                                                              |
| Туре                       | Induction Hob                                                                                                                                                                                                                                 |
| Type of commands           | Touch Control                                                                                                                                                                                                                                 |
| Notes:                     | * Powerboost                                                                                                                                                                                                                                  |
| FEATURES                   |                                                                                                                                                                                                                                               |
| Double powerboost          | Two further levels of power up to 3700 W, to be used on a single zone or distributed over the entire Bridge extended area (where available).                                                                                                  |
| Pot detector               | All induction cooker hobs detect the pot resting on them, but they also calculate the area they cover. This system allows the energy to be used even more efficiently. Moreover, the plates switch off automatically when the pot is removed. |
| End-of-cooking programming | All operations are programmed by means of the touch-control on the glass itself. Each cooking plate is capable of independent programming, and thus the possibility to set different cooking times.                                           |
| Timer                      | Indipendent timer from the end-of-cooking function.                                                                                                                                                                                           |

| Slider commands  | The Slider control allows for extremely quick temperature setting: with a light touch of the finger you may select the desired power level on the TOUCH display.                                                                                                                                                                                                                                                                                                          |
|------------------|---------------------------------------------------------------------------------------------------------------------------------------------------------------------------------------------------------------------------------------------------------------------------------------------------------------------------------------------------------------------------------------------------------------------------------------------------------------------------|
| T-chef function  | It's a function that allows to set particular temperatures (42 °C, 70 °C, 84 °C) and keep them constant during cooking. Elaborate preparations can be easily obtained, with chef-like results. Cooking in a bain-marie, without the aid of a double container for the water, custard or cream sauce will thus always be perfect. By setting the temperature close to boiling, liquids will immediately reach the requested temperature, increasing speed and performance. |
| Go&stop function | This device initially turns on the plates at maximum power until the selected temperature has been reached.                                                                                                                                                                                                                                                                                                                                                               |
| Recall           | This feature allows you to call back the last settings selected in the previous cooking.                                                                                                                                                                                                                                                                                                                                                                                  |
| Pause            | Useful function that allows you to distract your attention from cooking, interrupting and restoring the settings immediately.                                                                                                                                                                                                                                                                                                                                             |
| Smart fan system | Correct ventilation is essential for the induction hob to function in the best possible way. The Foster system automatically regulates the amount of ventilation to suit the temperatures reached.                                                                                                                                                                                                                                                                        |
| Safety           | All electric cooker hobs feature the most modern and sophisticated safety protections: Centralised power-off function; Child-proof safety lock; Residual heat warning lights. Induction models feature the following functions: Safety System that turn off the hob in the absence of the pot; Overflow detector that automatically turns off the plate in case of liquid overflow; Automatic deactivation to prevent accidents caused by forgetfulness.                  |
| Bridge zone      | The new hobs with Bridge function allow to associate two zones forming a single extended cooking zone for pots of large size, or for more than one cooking simultaneously, with maximum flexibility in pot positioning. With the additional Double Booster feature provided by all Bridge hobs, the exceptional 3700 W power can be concentrated on a single plate or made available uniformly over the enlarged area.                                                    |