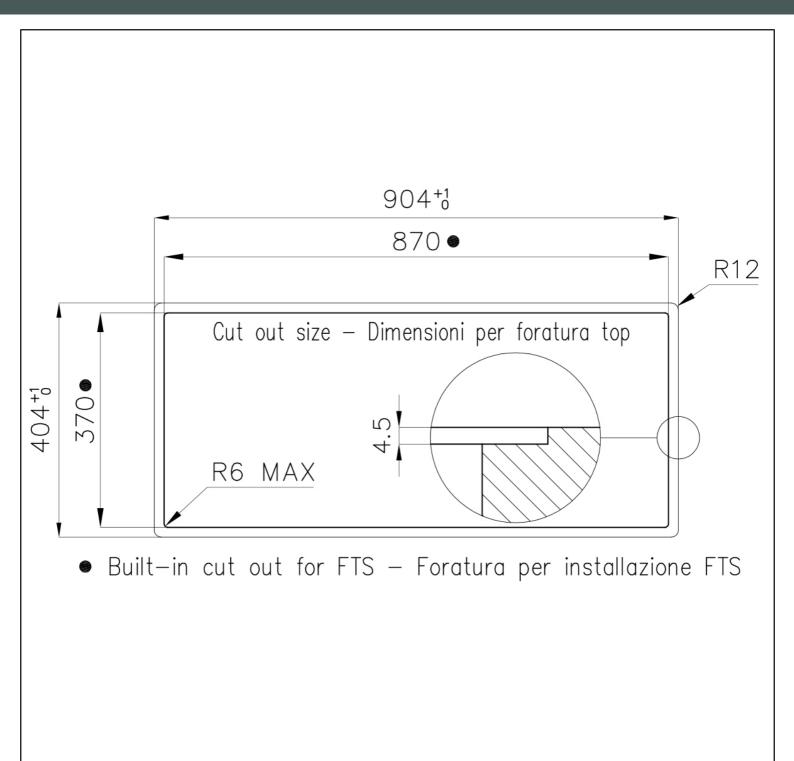

### **DETAILS**

| Coloring               | Black                                                                                     |
|------------------------|-------------------------------------------------------------------------------------------|
| Material               | Ceramic glass                                                                             |
| Edge/Installation Type | Bevelled Edge - for flush-mount or over-mount installation                                |
| Dimensions             | 900x400 mm                                                                                |
| Base size              | 90cm                                                                                      |
| Heating element        | Four zones                                                                                |
| Built-in hole          | View technical data sheet (for all Flush-mount / Top-mount models and Under-mount models) |
| Total power            | 7.400 W                                                                                   |
| Left                   | 180x220 mm-2.100 (3.700)* W                                                               |

## **TECHNICAL DATA**