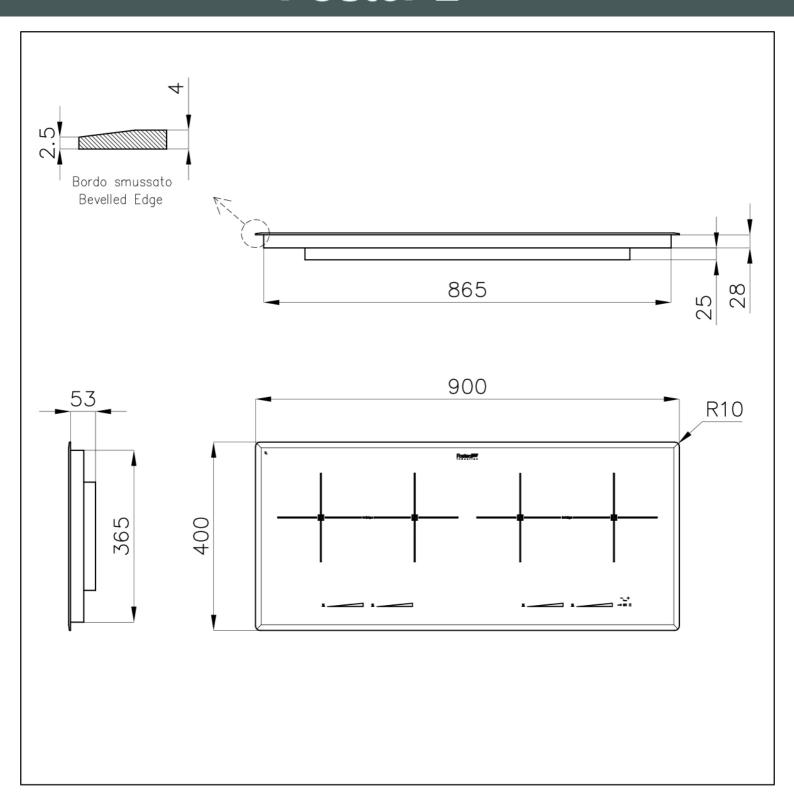

### **DETAILS**

| Coloring               | Black                                                                                     |
|------------------------|-------------------------------------------------------------------------------------------|
| Material               | Ceramic glass                                                                             |
| Edge/Installation Type | Bevelled Edge - for flush-mount or over-mount installation                                |
| Dimensions             | 900x400 mm                                                                                |
| Base size              | 90cm                                                                                      |
| Heating element        | Four zones                                                                                |
| Built-in hole          | View technical data sheet (for all Flush-mount / Top-mount models and Under-mount models) |
| Total power            | 7.400 W                                                                                   |
| Left                   | 180x220 mm-2.100 (3.700)* W                                                               |

## **TECHNICAL DATA**