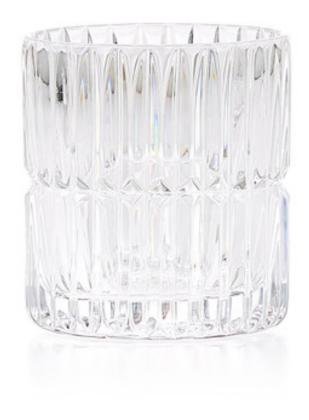

## PRISMA CLEAR TUMBLER

This brilliant vertical pattern is created with mouth-blown, hand-cut crystal. The sparkle and weight are unmistakable signs of fine quality lead crystal. The soap dispenser and canister are offered with a choice of chrome or nickel trim. Made in Italy. Please be aware that tiny bubbles may randomly appear within an item. This is part of the handmade nature of our production and is not considered defective.

| MATERIAL             | COLOR       | COUNTRY OF ORIGIN |         |
|----------------------|-------------|-------------------|---------|
| 24% Lead Crystal     | Clear Italy |                   |         |
|                      | NUMBER      | LXWXH (in)        | WT (lb) |
| Prisma Clear Tumbler | PRI-CLR-TU  | 3" x 3.5" x 3"    | 2 LB    |