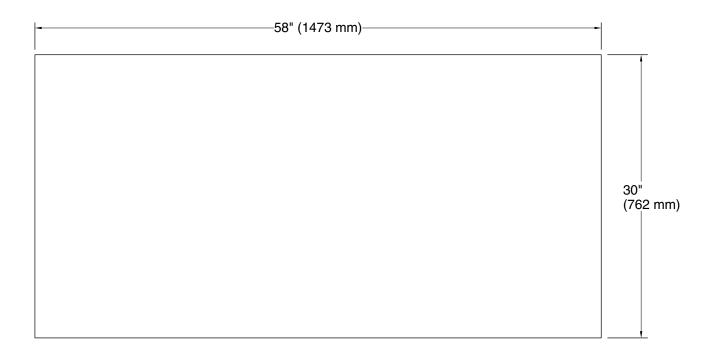

## **Turkish Bath Linens**

bath towel with Tatami weave, 30" x 58" **K-31507-TA** 

# **Turkish Bath Linens**

bath towel with Tatami weave, 30" x 58" **K-31507-TA** 

#### **Technical Information**

All product dimensions are nominal.

Material: Cotton, Turkish