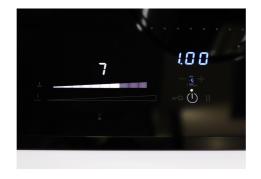

## Cooker hob KE Induction 7380 645

Cooker hobs

Code: 7380 645

### **DETAILS**

| Coloring               | Black                                                                                     |
|------------------------|-------------------------------------------------------------------------------------------|
| Material               | Ceramic glass                                                                             |
| Edge/Installation Type | Bevelled Edge - for flush-mount or over-mount installation                                |
| Dimensions             | 290x510 mm                                                                                |
| Heating element        | Two zones                                                                                 |
| Built-in hole          | View technical data sheet (for all Flush-mount / Top-mount models and Under-mount models) |
| Width                  | 29 cm                                                                                     |
| Total power            | 2.800, 3.500, 3.700 W**                                                                   |
| Up                     | 210x190 mm - 2.100 (3.000)* W                                                             |

| Down                         | 210x190 mm - 2.100 (3.000)* W                                                                                                                                                                                                                 |
|------------------------------|-----------------------------------------------------------------------------------------------------------------------------------------------------------------------------------------------------------------------------------------------|
| Power settings               | 9 power settings per zone + Powerboost                                                                                                                                                                                                        |
| Safety                       | Safety equipment                                                                                                                                                                                                                              |
| Туре                         | Induction Hob                                                                                                                                                                                                                                 |
| Type of commands             | Touch Control                                                                                                                                                                                                                                 |
| Notes:                       | **With the function PowerControl, maximum power can be set on the user to the listed values *PowerBoost                                                                                                                                       |
| FEATURES                     |                                                                                                                                                                                                                                               |
| Powerboost                   | Booster function provides increased power to the selected plate. In particular, when the Booster is activated, the plate works for ten minutes at a very high power that allows to heat quickly large quantities of water.                    |
| Pot detector                 | All induction cooker hobs detect the pot resting on them, but they also calculate the area they cover. This system allows the energy to be used even more efficiently. Moreover, the plates switch off automatically when the pot is removed. |
| End-of-cooking programming   | All operations are programmed by means of the touch-control on the glass itself. Each cooking plate is capable of independent programming, and thus the possibility to set different cooking times.                                           |
| Timer                        | Indipendent timer from the end-of-cooking function.                                                                                                                                                                                           |
| Slider commands              | The Slider control allows for extremely quick temperature setting: with a light touch of the finger you may select the desired power level on the TOUCH display.                                                                              |
| Intelligent Pot Localization | It recognizes which zone the pan is placed on and automatically activates the relative controls for power adjustment.                                                                                                                         |