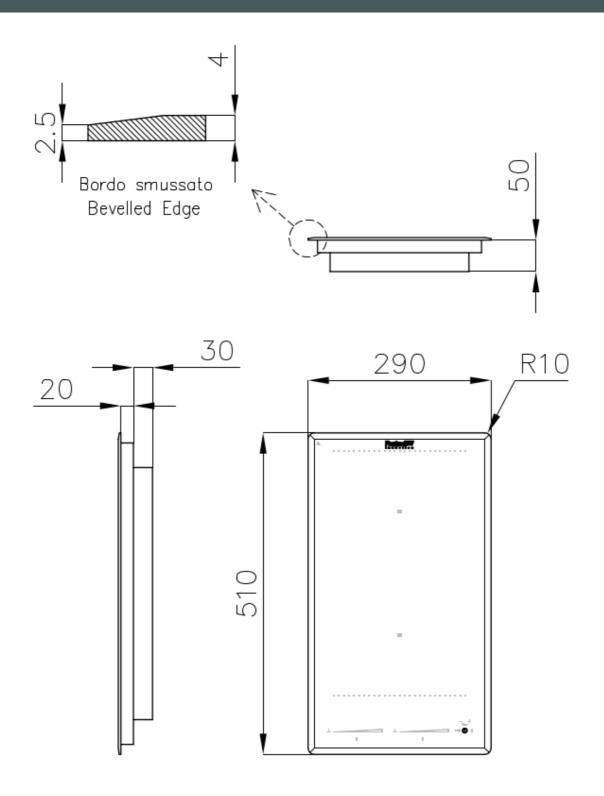

### **DETAILS**

| Coloring               | Black                                                                                     |
|------------------------|-------------------------------------------------------------------------------------------|
| Material               | Ceramic glass                                                                             |
| Edge/Installation Type | Bevelled Edge - for flush-mount or over-mount installation                                |
| Dimensions             | 290x510 mm                                                                                |
| Heating element        | Two zones                                                                                 |
| Built-in hole          | View technical data sheet (for all Flush-mount / Top-mount models and Under-mount models) |
| Width                  | 29 cm                                                                                     |
| Total power            | 2.800, 3.500, 3.700 W**                                                                   |
| Up                     | 210x190 mm - 2.100 (3.000)* W                                                             |