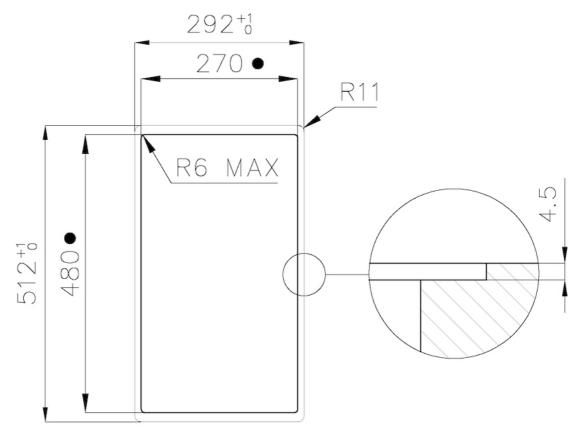

# Foster ==

Cut out size Dimensioni per foratura top

• Built-in cut out for FTS - Foratura per installazione FTS