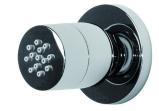

# **SH031**

Description

# Round body - jet

**Box Dimensions** Weight 280x130x70 mm 0.2 kg Finishes ● CC CHROME SS BRUSHED NICKEL ON NATURAL BRASS NP MATT BLACK PL PLATINUM CS BRUSHED BLACK CHROME CF BLACK CHROME IS BRUSHED PALE GOLD RS ROSE GOLD SR BRUSHED ROSE GOLD