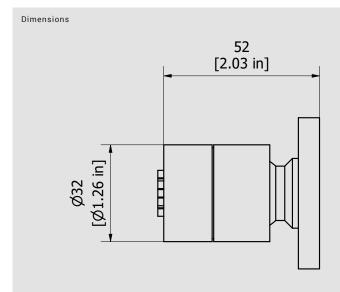

# Round body - jet

**Box Dimensions** Weight 280x130x70 mm 0.2 kg Finishes ● CC CHROME SS BRUSHED NICKEL ON NATURAL BRASS NP MATT BLACK PL PLATINUM CS BRUSHED BLACK CHROME CF BLACK CHROME IS BRUSHED PALE GOLD RS ROSE GOLD SR BRUSHED ROSE GOLD