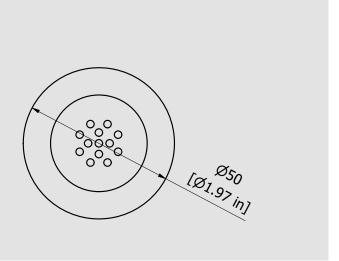

# Round body - jet

**Box Dimensions** Weight 280x130x70 mm 0.2 kg Finishes ● CC CHROME SS BRUSHED NICKEL ON NATURAL BRASS NP MATT BLACK PL PLATINUM CS BRUSHED BLACK CHROME CF BLACK CHROME IS BRUSHED PALE GOLD RS ROSE GOLD SR BRUSHED ROSE GOLD