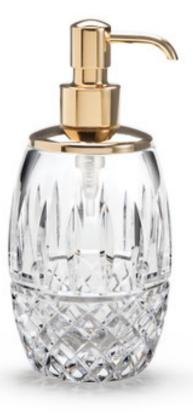

## MARIE PUMP DISPENSER -POLISHED GOLD

This sparkling lead crystal is mouth blown, then cut by hand. The soap dispenser is offered in a choice of polished chrome or 14 karat gold plated finish. Made in Italy. Please be aware that tiny bubbles may randomly appear within an item. This is part of the handmade nature of our production and is not considered defective.

| MATERIAL                             | COLOR      | COUNTRY OF ORIGIN |         |
|--------------------------------------|------------|-------------------|---------|
| 24% Lead Crystal                     | Clear/Gold | Italy             |         |
|                                      |            |                   |         |
| ITEM                                 | NUMBER     | LXWXH (in)        | WT (Ib) |
|                                      |            |                   |         |
| Marie Pump Dispenser - Polished Gold |            |                   |         |
| Polished Gold                        | 40102-04   | 3.5" x 3.5" x 8"  | 3 LB    |
| Polisheu dolu                        | 40102-04   | 0.0 x 0.0 x 0     | JLD     |