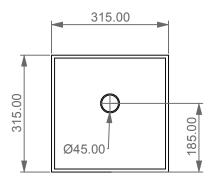

**FRONT** 

TOP

Lavabo Glass in vetro cm 31 Glass Washbasin cm 31

| Designation                                          |                                                                                                                                                                                                                 |
|------------------------------------------------------|-----------------------------------------------------------------------------------------------------------------------------------------------------------------------------------------------------------------|
| Lavabo Glass in vetro cm 31<br>Glass Washbasin cm 31 | CERAMIC DESIGN                                                                                                                                                                                                  |
| Scale 1:10                                           | This drawing including the respectivedata may neither be duplicated nor modified nor altered without the consent of GSG Ceramic Design. The use of the data/technical drawings take place at users own risk and |