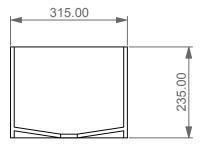

**FRONT** 

TOP

Lavabo Glass in vetro cm 31 Glass Washbasin cm 31

| Designation                                          |                                                                                                                                                                                                                 |
|------------------------------------------------------|-----------------------------------------------------------------------------------------------------------------------------------------------------------------------------------------------------------------|
| Lavabo Glass in vetro cm 31<br>Glass Washbasin cm 31 | CERAMIC DESIGN                                                                                                                                                                                                  |
| Scale 1:10                                           | This drawing including the respectivedata may neither be duplicated nor modified nor altered without the consent of GSG Ceramic Design. The use of the data/technical drawings take place at users own risk and |