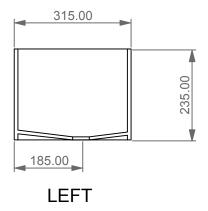

**FRONT** 

TOP

Lavabo Glass in vetro cm 31 Glass Washbasin cm 31

| Designation                                          |                                                                                                                                                                                                                 |
|------------------------------------------------------|-----------------------------------------------------------------------------------------------------------------------------------------------------------------------------------------------------------------|
| Lavabo Glass in vetro cm 31<br>Glass Washbasin cm 31 | CERAMIC DESIGN                                                                                                                                                                                                  |
| Scale 1:10                                           | This drawing including the respectivedata may neither be duplicated nor modified nor altered without the consent of GSG Ceramic Design. The use of the data/technical drawings take place at users own risk and |