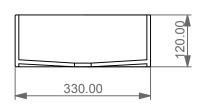

TOP

350.00

LEFT

Lavabo Glass in vetro cm 33 Glass Washbasin cm 33

| Designation                                          |                                                                                                                                                                                                                 |
|------------------------------------------------------|-----------------------------------------------------------------------------------------------------------------------------------------------------------------------------------------------------------------|
| Lavabo Glass in vetro cm 33<br>Glass Washbasin cm 33 | CERAMIC DESIGN                                                                                                                                                                                                  |
| Scale 1:10                                           | This drawing including the respectivedata may neither be duplicated nor modified nor altered without the consent of GSG Ceramic Design. The use of the data/technical drawings take place at users own risk and |
| cod. GLLA33                                          | under exclusion of any liability of GSG Ceramic Design.  The dimensions are not binding; products are subject to changes.  Measurement shown may be subjected to small variations or are indicat                |