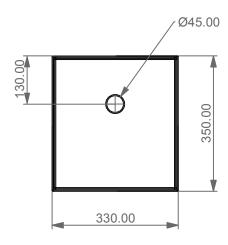

TOP

350.00

LEFT

Lavabo Glass in vetro cm 33 Glass Washbasin cm 33

| Designation                                          |                                                                                                                                                                                                                 |
|------------------------------------------------------|-----------------------------------------------------------------------------------------------------------------------------------------------------------------------------------------------------------------|
| Lavabo Glass in vetro cm 33<br>Glass Washbasin cm 33 | CERAMIC DESIGN                                                                                                                                                                                                  |
| Scale 1:10                                           | This drawing including the respectivedata may neither be duplicated nor modified nor altered without the consent of GSG Ceramic Design. The use of the data/technical drawings take place at users own risk and |
| cod. GLLA33                                          | under exclusion of any liability of GSG Ceramic Design.  The dimensions are not binding; products are subject to changes.  Measurement shown may be subjected to small variations or are indicat                |