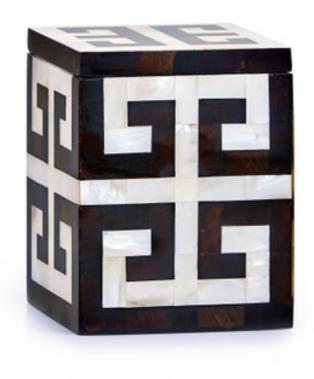

## GREEK KEY CANISTER

Boldly patterned accessories in exotic shell, inspired by the timeless Greek Key motif. The pattern is pieced by hand with contrasting white and black Hammer shell overlaid on solid, warp-free resin. A light layer of glossy clear acrylic protects the shell. Made in the Philippines.

| MATERIAL               | COLOR                   | COUNTRY OF ORIGIN  |         |
|------------------------|-------------------------|--------------------|---------|
| Natural Shell on Resin | lvory/Ebony Philippines |                    |         |
| ITEM                   | NUMBER                  | L X W X H (in)     | WT (Ib) |
| Greek Key Canister     | GKEY-SHELL-CN           | 3.5" x 3.5" x 4.5" | 1.25 LB |