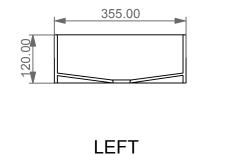

Lavabo Glass in vetro cm 120 Glass Washbasin cm 120

SECTION

|                                                        | •                                                               |
|--------------------------------------------------------|-----------------------------------------------------------------|
| Lavabo Glass in vetro cm 120<br>Glass Washbasin cm 120 | CERAMIC DESIGN                                                  |
| Scale                                                  | This drawing including the respectivedata may neither be duplic |

1:10

cod. GLLA120

This drawing including the respectivedata may neither be duplicated nor modified nor altered without the consent of GSG Ceramic Design. The use of the data/technical drawings take place at users own risk and under exclusion of any liability of GSG Ceramic Design.

The dimensions are not binding; products are subject to changes.

Measurement shown may be subjected to small variations or are indicative.