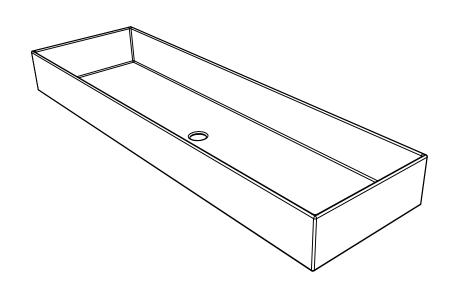

Lavabo Glass in vetro cm 120 Glass Washbasin cm 120

SECTION

|                                                        | •                                                               |
|--------------------------------------------------------|-----------------------------------------------------------------|
| Lavabo Glass in vetro cm 120<br>Glass Washbasin cm 120 | CERAMIC DESIGN                                                  |
| Scale                                                  | This drawing including the respectivedata may neither be duplic |

1:10

cod. GLLA120

This drawing including the respectivedata may neither be duplicated nor modified nor altered without the consent of GSG Ceramic Design. The use of the data/technical drawings take place at users own risk and under exclusion of any liability of GSG Ceramic Design.

The dimensions are not binding; products are subject to changes.

Measurement shown may be subjected to small variations or are indicative.