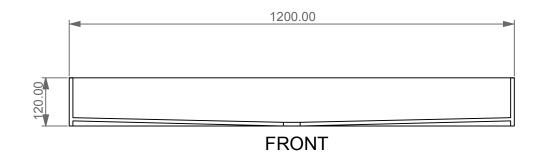

Lavabo Glass in vetro cm 120 Glass Washbasin cm 120

SECTION

|                                                        | •                                                               |
|--------------------------------------------------------|-----------------------------------------------------------------|
| Lavabo Glass in vetro cm 120<br>Glass Washbasin cm 120 | CERAMIC DESIGN                                                  |
| Scale                                                  | This drawing including the respectivedata may neither be duplic |

1:10

cod. GLLA120

This drawing including the respectivedata may neither be duplicated nor modified nor altered without the consent of GSG Ceramic Design. The use of the data/technical drawings take place at users own risk and under exclusion of any liability of GSG Ceramic Design.

The dimensions are not binding; products are subject to changes.

Measurement shown may be subjected to small variations or are indicative.