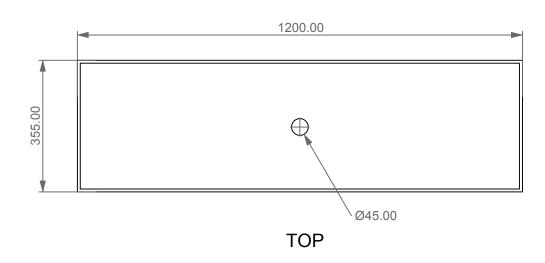

Lavabo Glass in vetro cm 120 Glass Washbasin cm 120

SECTION

|                                                        | •                                                               |
|--------------------------------------------------------|-----------------------------------------------------------------|
| Lavabo Glass in vetro cm 120<br>Glass Washbasin cm 120 | CERAMIC DESIGN                                                  |
| Scale                                                  | This drawing including the respectivedata may neither be duplic |

1:10

cod. GLLA120

This drawing including the respectivedata may neither be duplicated nor modified nor altered without the consent of GSG Ceramic Design. The use of the data/technical drawings take place at users own risk and under exclusion of any liability of GSG Ceramic Design.

The dimensions are not binding; products are subject to changes.

Measurement shown may be subjected to small variations or are indicative.