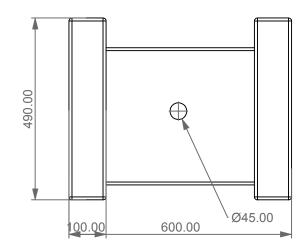

GERAMIC DESIGN

Lavabo appoggio o sospeso Glass cm 60 in vetro su coppia di mensole in ceramica Glass countertop or wall hung Washbasin cm 60 in glass on ceramic shelves

**FRONT** 

**LEFT** 

**TOP** 

Designation

Lavabo appoggio o sospeso Glass cm 60 in vetro su coppia di mensole in ceramica Glass countertop or wall hung Washbasin cm 60 in glass on ceramic shelves

GSGI CERAMIC DESIGN

Scale

1:10

cod. GLLAME60

This drawing including the respectivedata may neither be duplicated nor modified nor altered without the consent of GSG Ceramic Design. The use of the data/technical drawings take place at users own risk and under exclusion of any liability of GSG Ceramic Design. The dimensions are not binding; products are subject to changes. Measurement shown may be subjected to small variations or are indicative.