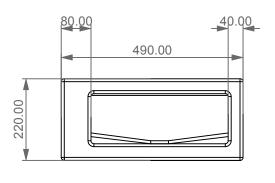

GERAMIC DESIGN

Lavabo appoggio o sospeso Glass cm 60 in vetro su coppia di mensole in ceramica Glass countertop or wall hung Washbasin cm 60 in glass on ceramic shelves

**FRONT** 

**LEFT** 

**TOP** 

Designation

Lavabo appoggio o sospeso Glass cm 60 in vetro su coppia di mensole in ceramica Glass countertop or wall hung Washbasin cm 60 in glass on ceramic shelves

GSGI CERAMIC DESIGN

Scale

1:10

cod. GLLAME60

This drawing including the respectivedata may neither be duplicated nor modified nor altered without the consent of GSG Ceramic Design. The use of the data/technical drawings take place at users own risk and under exclusion of any liability of GSG Ceramic Design. The dimensions are not binding; products are subject to changes. Measurement shown may be subjected to small variations or are indicative.