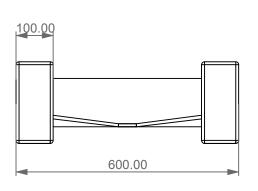

GERAMIC DESIGN

Lavabo appoggio o sospeso Glass cm 60 in vetro su coppia di mensole in ceramica Glass countertop or wall hung Washbasin cm 60 in glass on ceramic shelves

**FRONT** 

**LEFT** 

**TOP** 

Designation

Lavabo appoggio o sospeso Glass cm 60 in vetro su coppia di mensole in ceramica Glass countertop or wall hung Washbasin cm 60 in glass on ceramic shelves

GSGI CERAMIC DESIGN

Scale

1:10

cod. GLLAME60

This drawing including the respectivedata may neither be duplicated nor modified nor altered without the consent of GSG Ceramic Design. The use of the data/technical drawings take place at users own risk and under exclusion of any liability of GSG Ceramic Design. The dimensions are not binding; products are subject to changes. Measurement shown may be subjected to small variations or are indicative.