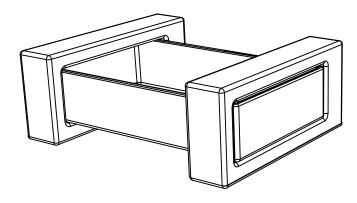

GERAMIC DESIGN

Lavabo appoggio o sospeso Glass cm 60 in vetro su coppia di mensole in ceramica Glass countertop or wall hung Washbasin cm 60 in glass on ceramic shelves

**FRONT** 

**LEFT** 

**TOP** 

Designation

Lavabo appoggio o sospeso Glass cm 60 in vetro su coppia di mensole in ceramica Glass countertop or wall hung Washbasin cm 60 in glass on ceramic shelves

GSGI CERAMIC DESIGN

Scale

1:10

cod. GLLAME60

This drawing including the respectivedata may neither be duplicated nor modified nor altered without the consent of GSG Ceramic Design. The use of the data/technical drawings take place at users own risk and under exclusion of any liability of GSG Ceramic Design. The dimensions are not binding; products are subject to changes. Measurement shown may be subjected to small variations or are indicative.