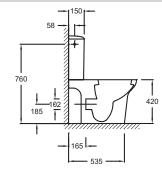

### **Technical drawing**

840 420 - 250 -

Product Specification: Rimless WC pan, vario outlet. UJN102. Collection: VOX. DIMENSIONS: 66.50 x 36 cm. WEIGHT: 30.7 kg. MATERIAL: Ceramic. INSTALLATION TYPE: Floor-standing. VOLUME OF WATER: Standard 3/6 L. HEIGHT: Comfort. RIM TYPE: Rimless. SEAT : Not included. TOILET BOWL FIXINGS: Concealed.