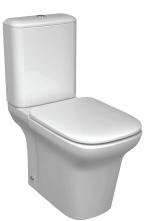

# VOX - Rimless WC pan, vario outlet

#### **Features**

- DIMENSIONS: 66.50 x 36 cm
- MATERIAL: Ceramic
- VOLUME OF WATER: Standard 3/6 L
- RIM TYPE: Rimless
- TOILET BOWL FIXINGS: Concealed

#### **Consumer benefits**

• DESIGN: Fluid and contemporary, soft shapes

• FAST, EASY CLEAN: Back-to-wall toilet, concealed fixings for total visibility and accessibility

• REMOVABLE TOILET SEAT: For access to rarely-cleaned areas on the toilet top (8321K not included)

# Installation benefits

• INSTALLATION TYPE: Floor-standing

· Removable seat: easy to install and to uninstall

\*Due to possible variations in computer and printer calibrations, technical factors and certain finish characteristics, the colors you see may not accurately portray the actual colors and are provided as a guide only.