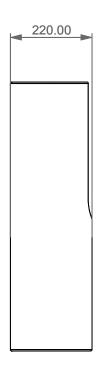

**FRONT** 

LEFT

**TOP** 

Colonna per tutti i lavabi Like per installazione a parete. Column for all Like washbasins for wall installation.

| Designation | 1                                                |
|-------------|--------------------------------------------------|
| Colonna     | a per tutti i lavabi Like                        |
| per insta   | a per tutti i lavabi Like<br>allazione a parete. |
| Column      | for all Like washbasins                          |
| for wall    | for all Like washbasins installation.            |
|             |                                                  |

Scale

1:10

cod. LKCOLBW

This drawing including the respectivedata may neither be duplicated nor modified nor altered without the consent of GSG Ceramic Design. The use of the data/technical drawings take place at users own risk and under exclusion of any liability of GSG Ceramic Design.

The dimensions are not binding; products are subject to changes. Measurement shown may be subjected to small variations or are indicative.