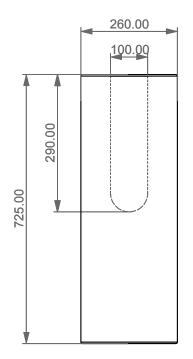

**FRONT** 

LEFT

**TOP** 

Colonna per tutti i lavabi Like per installazione a parete. Column for all Like washbasins for wall installation.

| Designation | 1                                                |
|-------------|--------------------------------------------------|
| Colonna     | a per tutti i lavabi Like                        |
| per insta   | a per tutti i lavabi Like<br>allazione a parete. |
| Column      | for all Like washbasins                          |
| for wall    | for all Like washbasins installation.            |
|             |                                                  |

Scale

1:10

cod. LKCOLBW

This drawing including the respectivedata may neither be duplicated nor modified nor altered without the consent of GSG Ceramic Design. The use of the data/technical drawings take place at users own risk and under exclusion of any liability of GSG Ceramic Design.

The dimensions are not binding; products are subject to changes. Measurement shown may be subjected to small variations or are indicative.