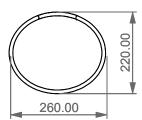

**FRONT** 

LEFT

**TOP** 

Colonna per tutti i lavabi Like per installazione a parete. Column for all Like washbasins for wall installation.

| Designation | 1                                                |
|-------------|--------------------------------------------------|
| Colonna     | a per tutti i lavabi Like                        |
| per insta   | a per tutti i lavabi Like<br>allazione a parete. |
| Column      | for all Like washbasins                          |
| for wall    | for all Like washbasins installation.            |
|             |                                                  |

Scale

1:10

cod. LKCOLBW

This drawing including the respectivedata may neither be duplicated nor modified nor altered without the consent of GSG Ceramic Design. The use of the data/technical drawings take place at users own risk and under exclusion of any liability of GSG Ceramic Design.

The dimensions are not binding; products are subject to changes. Measurement shown may be subjected to small variations or are indicative.