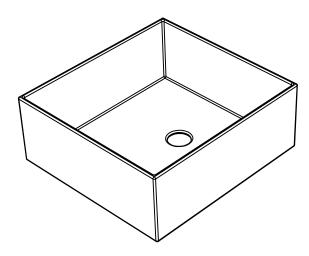

**FRONT** 

TOP

350.00 120.00 220.00

LEFT

Bacino in vetro per bidet Glass Glass float for bidet Glass

| Bacino in vetro per bidet Glass<br>Glass float for bidet Glass | CERAMIC DESIGN                                                                                                                                                                                                  |
|----------------------------------------------------------------|-----------------------------------------------------------------------------------------------------------------------------------------------------------------------------------------------------------------|
| Scale 1:10                                                     | This drawing including the respectivedata may neither be duplicated nor modified nor altered without the consent of GSG Ceramic Design. The use of the data/technical drawings take place at users own risk and |
| cod. GLFLOATBI                                                 | under exclusion of any liability of GSG Ceramic Design. The dimensions are not binding; products are subject to changes. Measurement shown may be subjected to small variations or are indicative.              |