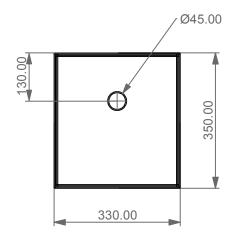

**FRONT** 

TOP

350.00 120.00 220.00

LEFT

Bacino in vetro per bidet Glass Glass float for bidet Glass

| Bacino in vetro per bidet Glass<br>Glass float for bidet Glass | CERAMIC DESIGN                                                                                                                                                                                                  |
|----------------------------------------------------------------|-----------------------------------------------------------------------------------------------------------------------------------------------------------------------------------------------------------------|
| Scale 1:10                                                     | This drawing including the respectivedata may neither be duplicated nor modified nor altered without the consent of GSG Ceramic Design. The use of the data/technical drawings take place at users own risk and |
| cod. GLFLOATBI                                                 | under exclusion of any liability of GSG Ceramic Design. The dimensions are not binding; products are subject to changes. Measurement shown may be subjected to small variations or are indicative.              |