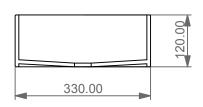

**FRONT** 

TOP

350.00 120.00 220.00

LEFT

Bacino in vetro per bidet Glass Glass float for bidet Glass

| Bacino in vetro per bidet Glass<br>Glass float for bidet Glass | CERAMIC DESIGN                                                                                                                                                                                                  |
|----------------------------------------------------------------|-----------------------------------------------------------------------------------------------------------------------------------------------------------------------------------------------------------------|
| Scale 1:10                                                     | This drawing including the respectivedata may neither be duplicated nor modified nor altered without the consent of GSG Ceramic Design. The use of the data/technical drawings take place at users own risk and |
| cod. GLFLOATBI                                                 | under exclusion of any liability of GSG Ceramic Design. The dimensions are not binding; products are subject to changes. Measurement shown may be subjected to small variations or are indicative.              |