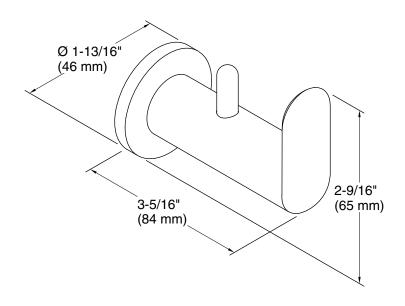

Kumin® robe hook K-97897

### **Technical Information**

All product dimensions are nominal. Material: Zinc