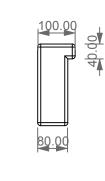

Supporto in ceramica Glass cm 29,5x10xh22 per rubinetteria monoforo (tre fori su richiesta) Glass ceramic support cm 29,510xh22 for tap fittings one hole (three holes on request)

295.00

FRONT

LEFT

TOP

SECTION

Designation Supporto in ceramica Glass cm 29,5x10xh22 per rubinetteria monoforo (tre fori su richiesta) Glass ceramic support cm 29,510xh22 for tap fittings one hole (three holes on request) Scale 1:10