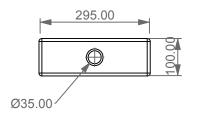

Supporto in ceramica Glass cm 29,5x10xh22 per rubinetteria monoforo (tre fori su richiesta) Glass ceramic support cm 29,510xh22 for tap fittings one hole (three holes on request)

295.00

FRONT

LEFT

TOP

SECTION

Designation Supporto in ceramica Glass cm 29,5x10xh22 per rubinetteria monoforo (tre fori su richiesta) Glass ceramic support cm 29,510xh22 for tap fittings one hole (three holes on request) Scale 1:10