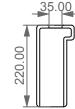

Supporto in ceramica Glass cm 29,5x10xh22 per rubinetteria monoforo (tre fori su richiesta) Glass ceramic support cm 29,510xh22 for tap fittings one hole (three holes on request)

295.00

FRONT

LEFT

TOP

SECTION

Designation Supporto in ceramica Glass cm 29,5x10xh22 per rubinetteria monoforo (tre fori su richiesta) Glass ceramic support cm 29,510xh22 for tap fittings one hole (three holes on request) Scale 1:10