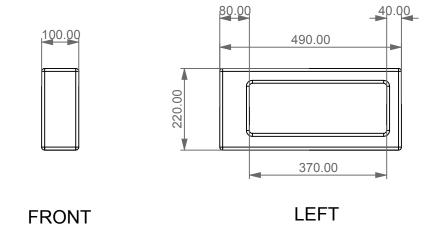

Mensola di supporto singola in ceramica per lavabi da appoggio o sospesi Glass Single ceramic shelf for countertop or wall hung washbasin Glass

TOP

| Mensola di supporto singola in ceramica per lavabi da appoggio o sospesi Glass Single ceramic shelf for countertop or wall hung washbasin Glass | CERAMIC DESIGN                                                                                                                                                                                                  |
|-------------------------------------------------------------------------------------------------------------------------------------------------|-----------------------------------------------------------------------------------------------------------------------------------------------------------------------------------------------------------------|
| 1:10                                                                                                                                            | This drawing including the respectivedata may neither be duplicated nor modified nor altered without the consent of GSG Ceramic Design. The use of the data/technical drawings take place at users own risk and |
| cod. GLME                                                                                                                                       | under exclusion of any liability of GSG Ceramic Design. The dimensions are not binding; products are subject to changes. Measurement shown may be subjected to small variations or are indicative.              |