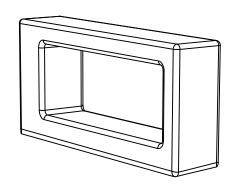

Mensola di supporto singola in ceramica per lavabi da appoggio o sospesi Glass Single ceramic shelf for countertop or wall hung washbasin Glass

TOP

| Mensola di supporto singola in ceramica per lavabi da appoggio o sospesi Glass Single ceramic shelf for countertop or wall hung washbasin Glass | CERAMIC DESIGN                                                                                                                                                                                                  |
|-------------------------------------------------------------------------------------------------------------------------------------------------|-----------------------------------------------------------------------------------------------------------------------------------------------------------------------------------------------------------------|
| 1:10                                                                                                                                            | This drawing including the respectivedata may neither be duplicated nor modified nor altered without the consent of GSG Ceramic Design. The use of the data/technical drawings take place at users own risk and |
| cod. GLME                                                                                                                                       | under exclusion of any liability of GSG Ceramic Design. The dimensions are not binding; products are subject to changes. Measurement shown may be subjected to small variations or are indicative.              |