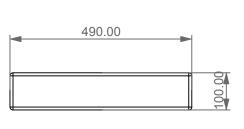

Mensola di supporto singola in ceramica per lavabi da appoggio o sospesi Glass Single ceramic shelf for countertop or wall hung washbasin Glass

TOP

| Mensola di supporto singola in ceramica per lavabi da appoggio o sospesi Glass Single ceramic shelf for countertop or wall hung washbasin Glass | CERAMIC DESIGN                                                                                                                                                                                                  |
|-------------------------------------------------------------------------------------------------------------------------------------------------|-----------------------------------------------------------------------------------------------------------------------------------------------------------------------------------------------------------------|
| 1:10                                                                                                                                            | This drawing including the respectivedata may neither be duplicated nor modified nor altered without the consent of GSG Ceramic Design. The use of the data/technical drawings take place at users own risk and |
| cod. GLME                                                                                                                                       | under exclusion of any liability of GSG Ceramic Design. The dimensions are not binding; products are subject to changes. Measurement shown may be subjected to small variations or are indicative.              |