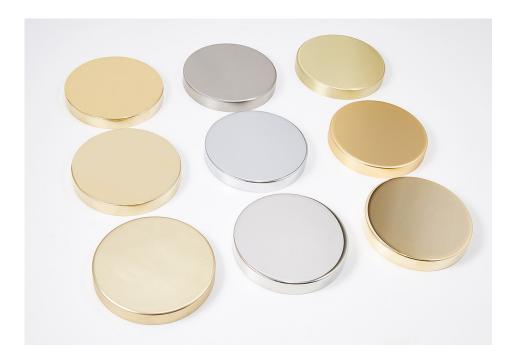

## **CANISTER CAP**

This custom-fitted lid fits selected crystal canister styles. The seamless "cap" design fits over the canister. It's produced in medium weight brass and offered in a variety of plated and unplated finishes. Made in Italy. To confirm if this lid will fit your canister, please contact us.

| MATERIAL                       | COLOR        | COUNTRY OF ORIGIN  |         |
|--------------------------------|--------------|--------------------|---------|
| Brass                          | Various      | Italy              |         |
|                                |              |                    |         |
| ITEM                           | NUMBER       | LXWXH (in)         | WT (lb) |
| Pop-Over Cap - Polished Chrome | MOD-LID-PC   | 3.5" x 3.5" x 0.5" | 1 LB    |
| Pop-Over Cap - Polished Nickel | MOD-LID-PN   | 3.5" x 3.5" x 0.5" | 1 LB    |
| Pop-Over Cap - Brushed Nickel  | MOD-LID-1013 | 3.5" x 3.5" x 0.5" | 1 LB    |
| Pop-Over Cap - Polished Gold   | MOD-LID-PG   | 3.5" x 3.5" x 0.5" | 1 LB    |
| Pop-Over Cap - Polished Brass  | MOD-LID-1016 | 3.5" x 3.5" x 0.5" | 1 LB    |
| Pop-Over Cap - Brushed Brass   | MOD-LID-1020 | 3.5" x 3.5" x 0.5" | 1 LB    |
| Pop-Over Cap - Unplated Brass  | MOD-LID-UB   | 3.5" x 3.5" x 0.5" | 1 LB    |
| Pop-Over Cap - Matte Brass     | MOD-LID-1019 | 3.5" x 3.5" x 0.5" | 1 LB    |
| Pop-Over Cap - Satin Gold      | MOD-LID-SG   | 3.5" x 3.5" x 0.5" | 1 LB    |