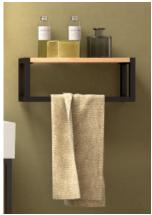

# TOWEL SHELF VINCI - 400 / 600

### Characteristics

• Structure is provived disassembled