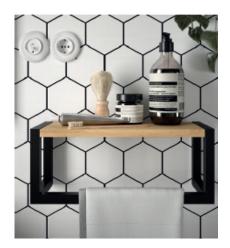

# TOWEL SHELF VINCI - 400 / 600

### Characteristics

• Structure is provived disassembled