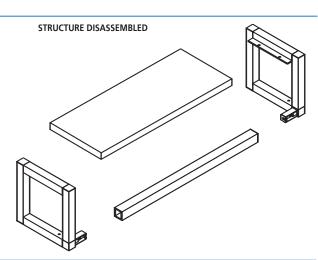

, square section tube of 20x20mm. Matt black lacquered finish.

- <u>Internal Structure panels (Thickness = 16mm):</u> Laminated particle board with neutral finish and PVC edges.
- \* All panels used in the manufacture of this unit are classed as E-1 grade with low level of formaldehyde content.





STANDAR FN 120

### **Metal Fittings**

• <u>Wall brackets:</u> high resistance wall brackets with two independent regulations.

### Characteristics

• Structure is provived disassembled



# Packaging Dimensions and weight (mm).

|              | 400  | 600 |
|--------------|------|-----|
| Length       | 425  | 625 |
| Profundity   | 215  | 215 |
| Height       | 100  | 100 |
| Net Weight   | 1,85 | 2,9 |
| Gross Weight | 2,12 | 3,3 |

Vanity finishes



Africa Oak

### Vanity dimensions