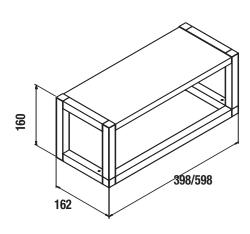

re, square section tube of 20x20mm. Matt black lacquered finish.

- <u>Internal Structure panels (Thickness = 16mm):</u> Laminated particle board with neutral finish and PVC edges.
- \* All panels used in the manufacture of this unit are classed as E-1 grade with low level of formaldehyde content.





STANDAR FN 120

### **Metal Fittings**

• <u>Wall brackets:</u> high resistance wall brackets with two independent regulations.

### Characteristics

• Structure is provived disassembled



# Packaging Dimensions and weight (mm).

|              | 400  | 600 |
|--------------|------|-----|
| Length       | 425  | 625 |
| Profundity   | 215  | 215 |
| Height       | 100  | 100 |
| Net Weight   | 1,85 | 2,9 |
| Gross Weight | 2,12 | 3,3 |

Vanity finishes



Africa Oak

### Vanity dimensions