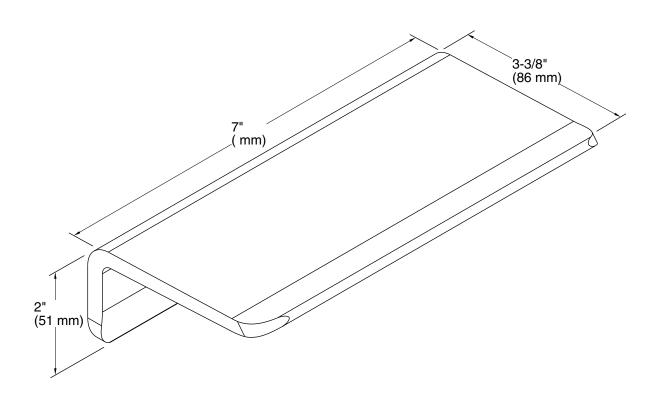

# **Choreograph®**

7" Floating Shelf **K-97621** 

## **Technical Information**

All product dimensions are nominal. Installation Type: Wall-mount

Material: Anodized Aluminum