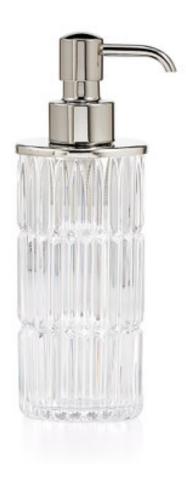

## PRISMA CLEAR PUMP DISPENSER -POLISHED NICKEL

This brilliant vertical pattern is created with mouth-blown, hand-cut crystal. The sparkle and weight are unmistakable signs of fine quality lead crystal. The soap dispenser and canister are offered with a choice of chrome or nickel trim. Made in Italy. Please be aware that tiny bubbles may randomly appear within an item. This is part of the handmade nature of our production and is not considered defective.

| MATERIAL                                         | COLOR      | COUNTRY OF ORIGIN  |         |
|--------------------------------------------------|------------|--------------------|---------|
| 24% Lead Crystal                                 | Clear      | Italy              |         |
|                                                  |            |                    |         |
| ITEM                                             | NUMBER     | L X W X H (in)     | WT (lb) |
| Prisma Clear Pump Dispenser - Polished<br>Nickel |            |                    |         |
| Polished Nickel                                  | PRI-CLR-07 | 2.5" x 2.5" x 7.7" | 3 LB    |