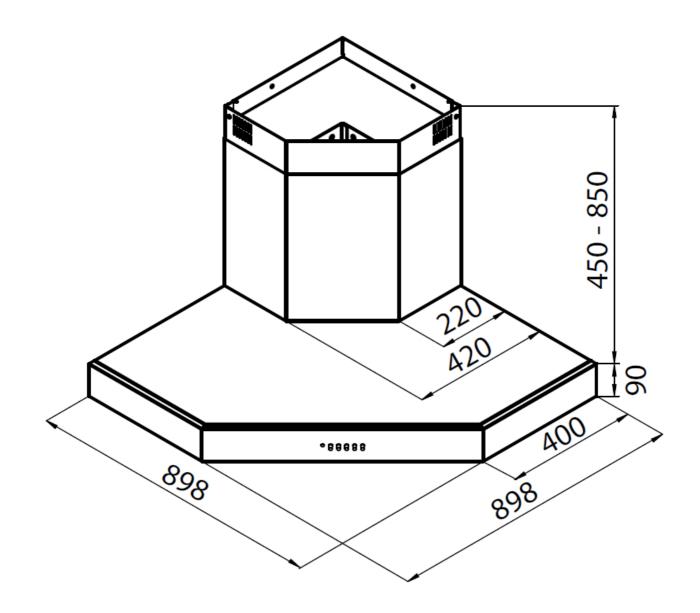

#### DETAILS

| Material         | AISI 304 stainless steel                                   |
|------------------|------------------------------------------------------------|
| Texture          | Satin                                                      |
| Chimney height   | 450 - 850 mm                                               |
| Energy class     | A                                                          |
| Product details  | Telescopic chimney                                         |
| Grease filters   | 2 grease filters                                           |
| Operation        | Suction hood (filtering mode with optional carbon filters) |
| Air exhaust hole | ø 150 mm                                                   |
| Lighting         | LED lighting (2x2,1 W) - 4.000 kelvin                      |

| Air flow rate         | 750mc/h                                                                                                                                                                                                                             |
|-----------------------|-------------------------------------------------------------------------------------------------------------------------------------------------------------------------------------------------------------------------------------|
| Motor power           | 250W                                                                                                                                                                                                                                |
| Hood type             | Corner suction hood                                                                                                                                                                                                                 |
| Type of commands      | Minimal electronic controls                                                                                                                                                                                                         |
| Suction speed         | 4 operating speeds                                                                                                                                                                                                                  |
| Notes:                | Fume exhaust ducts must have an internal diameter not lower than 120 mm                                                                                                                                                             |
| FEATURES              |                                                                                                                                                                                                                                     |
| Auto delayed shutdown | All the models with electronic interface can be programmed to turn off the suction at a postponed moment, so as to prolong the aeration of the room even after the cooking has been completed.                                      |
| Led lighting          | Particular attention to energy saving with LED lighting systems. They assure a 10 times lower consumption and a 10 times longer duration. Our LED lights are designed to create an adequate comfort and safety in the cooking area. |

#### **TECHNICAL DATA**