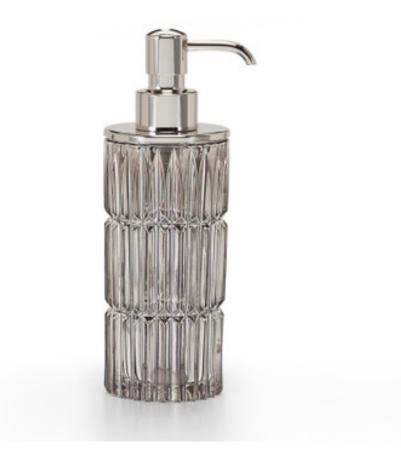

## PRISMA SMOKE PUMP DISPENSER -POLISHED CHROME

This brilliant vertical pattern is created with mouth-blown, hand-cut crystal. Artsisans finish each piece with a subtle, hand-applied tint of translucent gray that is fired onto the crystal in a meticulous process. The soap dispenser is trimmed in polished chrome. Made in Italy. Please be aware that tiny bubbles may randomly appear within an item. This is part of the handmade nature of our production and is not considered defective.

| MATERIAL                                         | COLOR      | COUNTRY OF ORIGIN  |         |
|--------------------------------------------------|------------|--------------------|---------|
| 24% Lead Crystal                                 | Smoke      | Italy              |         |
| ITEM                                             | NUMBER     | LXWXH (in)         | WT (Ib) |
| Prisma Smoke Pump Dispenser - Polished<br>Chrome |            |                    |         |
| Polished Chrome                                  | PRI-SMK-01 | 2.5" x 2.5" x 7.7" | 3 LB    |