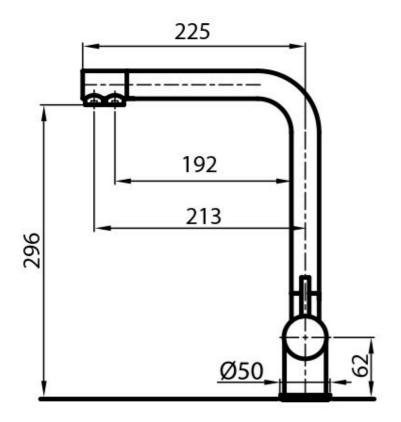

control and rotating barrel. Made in AISI 316 stainless steel. |

## **FEATURES**



| Aisi 316 stainless steel | Made in AISI 316 stainless steel, which guarantee a perfect resistance to corrosion and maximum hygiene and safety, even for food use water. |
|--------------------------|----------------------------------------------------------------------------------------------------------------------------------------------|
| Rotating angle           | All the taps have a wide angle of rotation. Some models even permit a full 360° rotation.                                                    |
| Strenghtening plate      | Foster's mixer taps are equipped with the strenghtening plate that offers perfect stability on any sink.                                     |



## **TECHNICAL DATA**