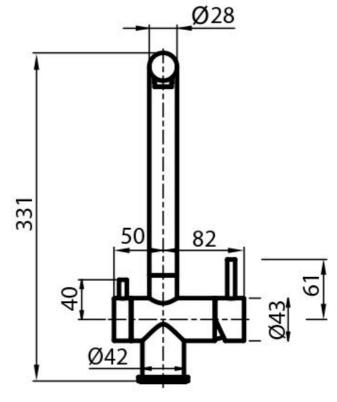

ontrol and rotating barrel. Made in AISI 316 stainless steel. |

## **FEATURES**



| Aisi 316 stainless steel | Made in AISI 316 stainless steel, which guarantee a perfect resistance to corrosion and maximum hygiene and safety, even for food use water. |
|--------------------------|----------------------------------------------------------------------------------------------------------------------------------------------|
| Rotating angle           | All the taps have a wide angle of rotation. Some models even permit a full 360° rotation.                                                    |
| Strenghtening plate      | Foster's mixer taps are equipped with the strenghtening plate that offers perfect stability on any sink.                                     |



## **TECHNICAL DATA**