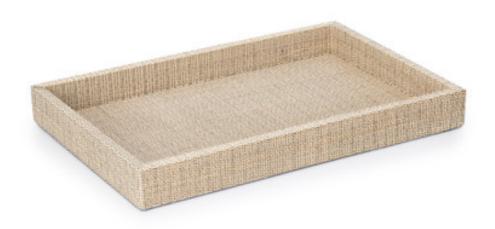

## ARABA TWEED TRAY

A classic "tweed" pattern in finely woven palm fiber.
Produced in the Philippines, where the artistry of buntal weaving has flourished for over a century, each beautifully tailored piece is sustainably sourced from the soft, unopened leaves of the Buri palm. The natural fibers are expertly woven by artisans using skills passed through generations. Made in the Philippines.

| MATERIAL            | COLOR        | COUNTRY OF ORIGIN Philippines |         |
|---------------------|--------------|-------------------------------|---------|
| Natural Palm Buntal | Pepper Tweed |                               |         |
| ITEM                | NUMBER       | L X W X H (in)                | WT (lb) |
| Araba Tweed Tray    | ABA-PEP-TR   | 7" x 11" x 1.25"              | 0.65 LB |