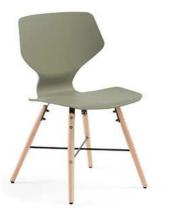

## WITHEY

| product code<br>product description                                                                                                                                                 | CC0499S19<br>WITHEY Chair natural wood plastic dark green<br>Polypropylene Chair. Feet in solid beech wood with black metal cross. |
|-------------------------------------------------------------------------------------------------------------------------------------------------------------------------------------|------------------------------------------------------------------------------------------------------------------------------------|
| product sizes<br>height x width x depth (cm)<br>product weight (Kg)<br>seat height (cm)<br>seat depth (cm)<br>armrest height (cm)                                                   | 83 x 47 x 48<br>5<br>45<br>42                                                                                                      |
| technical drawings                                                                                                                                                                  | A4 cm<br>44 cm<br>42 cm<br>42 cm<br>45 cm<br>45 cm<br>45 cm<br>43 cm                                                               |
| product features<br>use (domestic/office)<br>applicance (inner/outer)<br>stackable (yes/no)<br>adjustable height (yes/no)<br>foldable (yes/no)<br>swivel (yes/no)<br>max. load (Kg) | Domestic<br>Inner<br>No<br>No<br>No<br>130                                                                                         |
| seat material<br>seat finishing<br>seat density foam (kg/m3)<br>seat detachable (yes/no)<br>seat grammage (g/m2)                                                                    | Polypropylene (Thickness: 7-12 mm)<br>No                                                                                           |