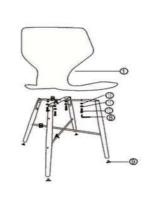

| backrest material<br>backrest finishing<br>backrest density foam (kg/m3)<br>backrest detachable (yes/no)<br>backrest grammage (g/m2)                | Polypropylene (Thickness: 7-12 mm)<br>No                                                                                                          |
|-----------------------------------------------------------------------------------------------------------------------------------------------------|---------------------------------------------------------------------------------------------------------------------------------------------------|
| legs material<br>legs finishing<br>feet protection (yes/no)<br>adjustable feet (yes/no)                                                             | Beech wood (Fagus sylvatica) Ø2,5 cm. Steel cross bar Ø1 cm<br>Clear lacquered. Matt painted steel<br>Yes<br>No                                   |
| armrest (yes/no)<br>armrest material<br>armrest finishing<br>armrest density foam (kg/m3)<br>armrest detachable (yes/no)<br>armrest grammage (g/m2) | No                                                                                                                                                |
| RAL Specifications<br>castors information<br>footrest included<br>size and shape variation (yes/no)<br>color variation (yes/no)<br>other details    | No<br>No<br>No                                                                                                                                    |
| general warnings                                                                                                                                    | Do not place near direct sources of heat. Keep away from direct solar light. Do not use abrasive products like acetones, bleaches, solvents, etc. |
| specific use and care instructions                                                                                                                  | Clean with a damp cloth and dry immediately                                                                                                       |
| years of guarantee<br>made according to                                                                                                             | 2<br>Manufactured according to EN-12520:2015 for household use seats.                                                                             |
| good to know                                                                                                                                        | Metal plate size: 25 x 4 mm. Cross bar thickness: 1,2 mm. Wood origin country:<br>China                                                           |
| assembly                                                                                                                                            |                                                                                                                                                   |
| assembly required (yes/no)<br>difficulty of assembly (hard/medium/easy)<br>assembly time (min)<br>people required<br>assembly suggestions           | Yes<br>Easy<br>20<br>1<br>Put the seat upside down and screw the frame                                                                            |

| assertiony motifications |  | assemb | y instructio | ns |
|--------------------------|--|--------|--------------|----|
|--------------------------|--|--------|--------------|----|

| <i>packaging</i><br>units per lot<br>cbm (m3) / gross weight (Kg)<br>nº of boxes                                         | 4<br>0,0388<br>1                                                                                       | /      | 5,875 |        |  |
|--------------------------------------------------------------------------------------------------------------------------|--------------------------------------------------------------------------------------------------------|--------|-------|--------|--|
| box 1<br>description<br>description box<br>height x width x depth (cm)<br>cbm (m3) / gross weight (Kg) / net weight (Kg) | 1<br>WITHEY Chair natural wood plastic dark green<br>FULL ITEM<br>54,5 x 58 x 49<br>0,0388 / 5,875 / 5 |        |       |        |  |
| box 2<br>description<br>description box<br>height x width x depth (cm)<br>cbm (m3) / gross weight (Kg) / net weight (Kg) |                                                                                                        | x<br>/ |       | x<br>/ |  |