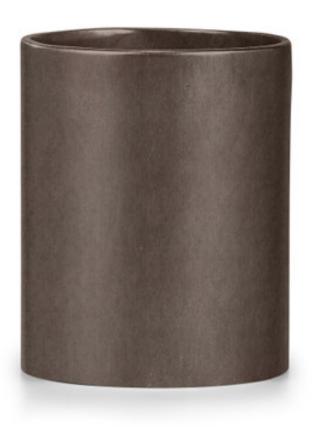

## DURANGO WB/M WASTE BASKET

We've partnered with bronze specialist Rocky Mountain Hardware to create these oneof-a-kind bronze accessories. The rich gray coloring is Rocky Mountain's signature "White Bronze Medium" finish. Over time, bronze will develop a distinctive patina which can be enjoyed or brightened with polishing. Made in the USA. Durango items are made to order and are not eligible for return. Durango bronze items are made to order and are not eligible for return. ALLOW 10 -12 WEEKS FOR PRODUCTION.

| MATERIAL                  | COLOR                | COUNTRY OF ORIGIN |         |
|---------------------------|----------------------|-------------------|---------|
| White Bronze              | Medium Silver Bronze | USA               |         |
| ITEM                      | NUMBER               | LXWXH (in)        | WT (lb) |
| Durango WB/M Waste Basket | DUR-WBM-WB           | 8" x 8" x 10"     | 24 LB   |