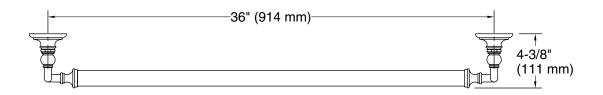

Artifacts® 36" grab bar K-25157

### **Features**

- 36" (914 mm) bar.
- Provides minimum 300 lb. load capacity.
- Coordinates with traditional-style KOHLER® faucets and showering components.

36" grab bar **K-25157** 

## **Technical Information**

All product dimensions are nominal. Installation Type: Wall-mount

Material: Zinc, Stainless Steel