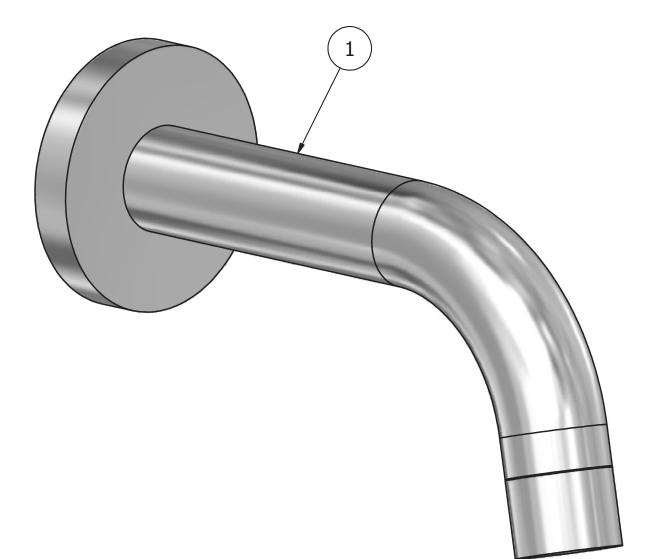

#### Main body is a single casted pieces

BRASS According to CuZn35Pb2AL-B (CB752S) Max Lead content: 1.36%

**P.IVA** 01785230986 capitale sociale €420.000,00 i.v. www.ibrubinetti.it

| ELENCO PARTI |           |                                  |    |  |
|--------------|-----------|----------------------------------|----|--|
| EL           | CODICE    | DESCRIZIONE                      | QT |  |
| 1            | AQ0013833 | Bocca a parete completa Ø26 L145 | 1  |  |