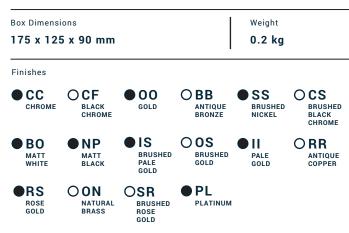

Collection

# К2

Article

## K2320

Description

#### Wall mounted spout

| Dimensions |                  |  |
|------------|------------------|--|
|            | (A). 465         |  |
|            | 155<br>[6.12 in] |  |

| Cartridge  | Threaded fitting                               |   |
|------------|------------------------------------------------|---|
|            | G1/2" male                                     |   |
| Aerator    | Flow Rate (+/-10%)                             | - |
| M24x1      | 1 BAR 2 BAR 3 BAR   10 I\min 14 I\min 17 I\min |   |
| Production | Material                                       | • |

#### Main body is a single casted pieces

BRASS According to CuZn35Pb2AL-B (CB752S) Max Lead content: 1.36%

**P.IVA** 01785230986 capitale sociale €420.000,00 i.v. www.ibrubinetti.it

| ELENCO PARTI |           |                                  |    |  |
|--------------|-----------|----------------------------------|----|--|
| EL           | CODICE    | DESCRIZIONE                      | QT |  |
| 1            | AQ0013833 | Bocca a parete completa Ø26 L145 | 1  |  |