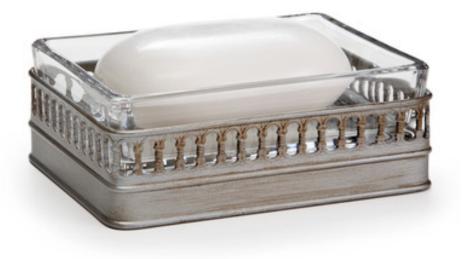

## GALLERIA SILVER SOAP DISH WITH GLASS INSERT

Crafted of mouth-blown glass and fitted by hand with brass filigree trim with an antique silver finish. Includes a removable, dishwasher-safe glass insert. Made In Italy. Please be aware that tiny bubbles may randomly appear within an item. This is part of the handmade nature of our production and is not considered defective.

| MATERIAL                                    | COLOR          | COUNTRY OF ORIGIN |         |
|---------------------------------------------|----------------|-------------------|---------|
| Glass/Painted Brass                         | Antique Silver | Italy             |         |
|                                             |                |                   |         |
| ITEM                                        | NUMBER         | LXWXH (in)        | WT (Ib) |
| Galleria Silver Soap Dish with Glass Insert | 51265          | 4" x 5.5" x 2"    | 3 LB    |