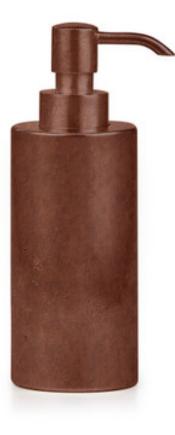

## DURANGO SB/R PUMP DISPENSER

These rustic, coppery-gold pieces are handcrafted by Rocky Mountain Hardware using Silicon Bronze. Each piece is individually cast in sand, then enhanced with Rocky Mountain's signature "Rust" finish. Over time, bronze will develop a distinctive patina which can be enjoyed or brightened with polishing. Made in the USA. Durango items are made to order and are not eligible for return. ALLOW 10 - 12 WEEKS FOR PRODUCTION.

| MATERIAL                    | COLOR       | COUNTRY OF ORIGIN  | COUNTRY OF ORIGIN |  |
|-----------------------------|-------------|--------------------|-------------------|--|
| Silicon Bronze              | Rust Bronze | USA                |                   |  |
| ITEM                        | NUMBER      | L X W X H (in)     | WT (Ib)           |  |
| Durango SB/R Pump Dispenser | DUR-SBR-PD  | 2.25" x 2.25" x 7" | 2.25 LB           |  |