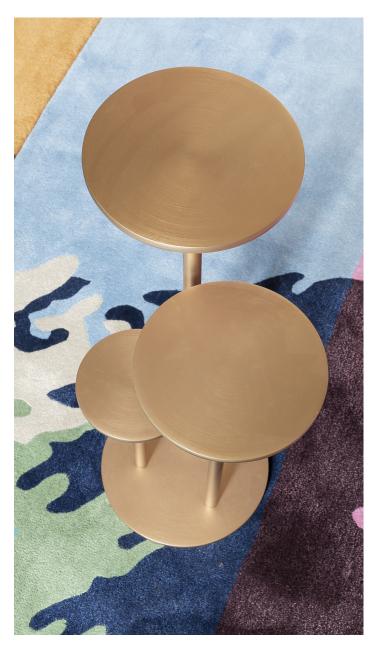

# Orion Side Table

2019

The 3 kings of Orion's belt: offering 3 different heights and sizes of brushed metal disc, the combination of which provides a practical and sculptural side table. Orion is available in a number of metal finishes including satin and polished options.

Steel contruction with brushed and radially brushed finish on the trays.

30 x 50 x 70 H cm