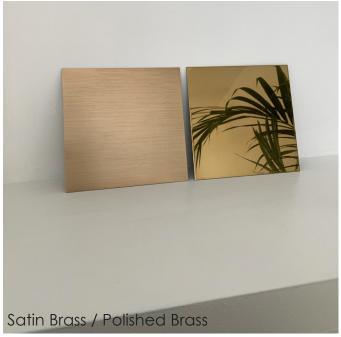

### **Metal Finishes**

- Satin (Bronze, Brass, Champagne, Aluminium)
- Polished (Bronze, Brass, Champagne, Aluminium)
- Any RAL colour