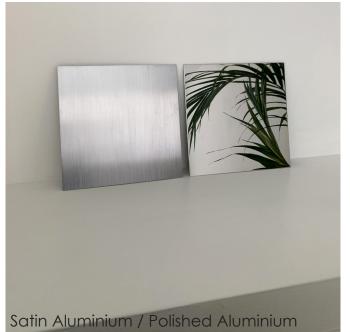

### **Metal Finishes**

- Satin (Bronze, Brass, Champagne, Aluminium)
- Polished (Bronze, Brass, Champagne, Aluminium)
- Any RAL colour