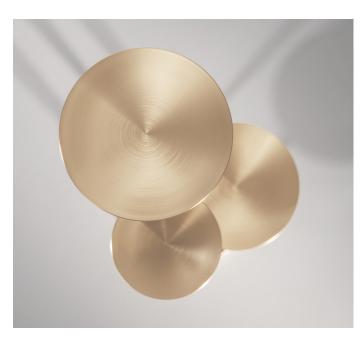

# Orion Side Table

2019

The 3 kings of Orion's belt: offering 3 different heights and sizes of brushed metal disc, the combination of which provides a practical and sculptural side table. Orion is available in a number of metal finishes including satin and polished options.

Steel contruction with brushed and radially brushed finish on the trays.

30 x 50 x 70 H cm