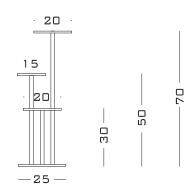

Steel contruction with brushed and radially brushed finish on the trays.

30 x 50 x 70 H cm

## POSSIBLE CUSTOMISATION

- Tray heights
- Tray diameters

SECOLO