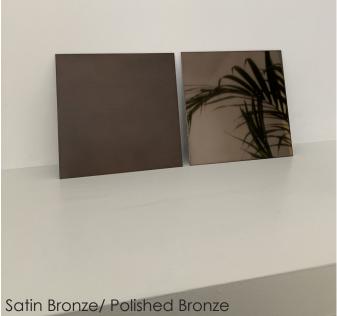

### **Metal Finishes**

- Satin (Bronze, Brass, Champagne, Aluminium)
- Polished (Bronze, Brass, Champagne, Aluminium)
- Any RAL colour