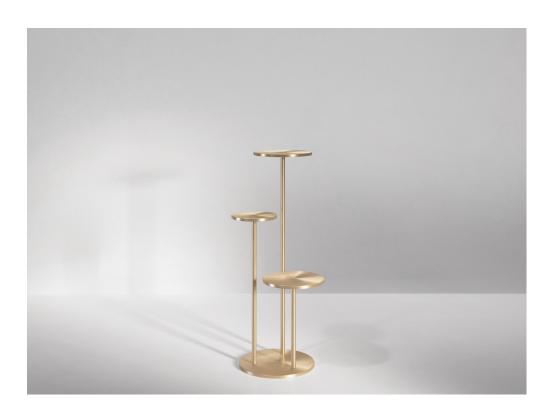

# Orion Side Table

2019

The 3 kings of Orion's belt: offering 3 different heights and sizes of brushed metal disc, the combination of which provides a practical and sculptural side table. Orion is available in a number of metal finishes including satin and polished options.

Steel contruction with brushed and radially brushed finish on the trays.

30 x 50 x 70 H cm