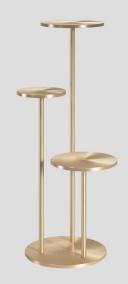

# Orion Side Table

2019

The 3 kings of Orion's belt: offering 3 different heights and sizes of brushed metal disc, the combination of which provides a practical and sculptural side table. Orion is available in a number of metal finishes including satin and polished options.

Steel contruction with brushed and radially brushed finish on the trays.

30 x 50 x 70 H cm