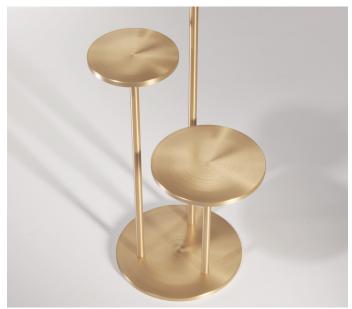

# Orion Side Table

2019

The 3 kings of Orion's belt: offering 3 different heights and sizes of brushed metal disc, the combination of which provides a practical and sculptural side table. Orion is available in a number of metal finishes including satin and polished options.

Steel contruction with brushed and radially brushed finish on the trays.

30 x 50 x 70 H cm