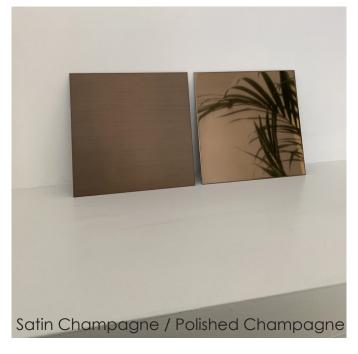

### **Metal Finishes**

- Satin (Bronze, Brass, Champagne, Aluminium)
- Polished (Bronze, Brass, Champagne, Aluminium)
- Any RAL colour