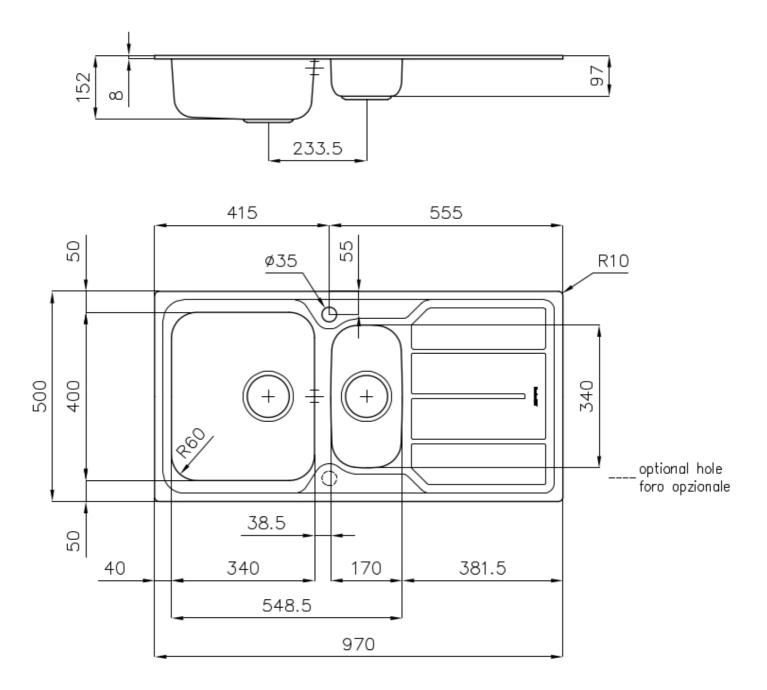

#### **DETAILS**

| Finish                 | Foster brushed                                                  |
|------------------------|-----------------------------------------------------------------|
| Material               | AISI 304 stainless steel                                        |
| Texture                | Microfoster                                                     |
| Base                   | 60-80 cm                                                        |
| Edge/Installation Type | Standard (8 mm Edge)                                            |
| Dimensions             | 970x500 mm                                                      |
| Standard fittings      | Fixing hooks, gasket, drain, overflow and siphon, boxed packing |
| Mixer holes            | 1 standard hole - 2nd hole on request                           |
| Built-in hole          | 950x480 mm                                                      |
|                        |                                                                 |

| Drainer                   | Yes                                                                                                                                                                                                                                                    |
|---------------------------|--------------------------------------------------------------------------------------------------------------------------------------------------------------------------------------------------------------------------------------------------------|
| Width                     | 97 cm                                                                                                                                                                                                                                                  |
| Bowl dimension            | 340x400 + 170x340mm                                                                                                                                                                                                                                    |
| Number of bowls           | 2 bowls                                                                                                                                                                                                                                                |
| Waste fitting             | 3,5" drain                                                                                                                                                                                                                                             |
| FEATURES                  |                                                                                                                                                                                                                                                        |
| 2nd / 3rd hole availaible | The sink can be customized with the execution on request of additional holes, usable for double-hole mixers, for remote controlled drains or for the installation of soap dispensers. The positions are marked on the drawings with dotted line holes. |
| Added value               | Foster uses steel thicknesses higher than those used on average by other manufacturers. This is how, thanks to our long experience, we know how to make sinks of superior quality and with a better resistance to aging.                               |
| Basket 3,5" waste fitting | The drain is equipped with a large 3.5" drain, with the practical basket cap that prevents the discharge of solid parts. The 3.5 "drain allows the use of the Foster waste-disposer, compatible with all models.                                       |
| Sliding brackets          |                                                                                                                                                                                                                                                        |

#### **TECHNICAL DATA**