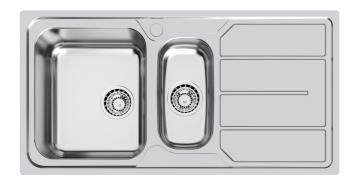

# Sink S1000 1197 46x

Sinks

Code: 1197 46x

Code: 1197 461 DX (Sink on the right) Code: 1197 462 SX (Sink on the left)

#### **DETAILS**

| Finish                 | Foster brushed                                                  |
|------------------------|-----------------------------------------------------------------|
| Material               | AISI 304 stainless steel                                        |
| Texture                | Microfoster                                                     |
| Base                   | 60-80 cm                                                        |
| Edge/Installation Type | Standard (8 mm Edge)                                            |
| Dimensions             | 970x500 mm                                                      |
| Standard fittings      | Fixing hooks, gasket, drain, overflow and siphon, boxed packing |
| Mixer holes            | 1 standard hole - 2nd hole on request                           |
| Built-in hole          | 950x480 mm                                                      |
|                        |                                                                 |

| Drainer                   | Yes                                                                                                                                                                                                                                                    |
|---------------------------|--------------------------------------------------------------------------------------------------------------------------------------------------------------------------------------------------------------------------------------------------------|
| Width                     | 97 cm                                                                                                                                                                                                                                                  |
| Bowl dimension            | 340x400 + 170x340mm                                                                                                                                                                                                                                    |
| Number of bowls           | 2 bowls                                                                                                                                                                                                                                                |
| Waste fitting             | 3,5" drain                                                                                                                                                                                                                                             |
| FEATURES                  |                                                                                                                                                                                                                                                        |
| 2nd / 3rd hole availaible | The sink can be customized with the execution on request of additional holes, usable for double-hole mixers, for remote controlled drains or for the installation of soap dispensers. The positions are marked on the drawings with dotted line holes. |
| Added value               | Foster uses steel thicknesses higher than those used on average by other manufacturers. This is how, thanks to our long experience, we know how to make sinks of superior quality and with a better resistance to aging.                               |
| Basket 3,5" waste fitting | The drain is equipped with a large 3.5" drain, with the practical basket cap that prevents the discharge of solid parts. The 3.5 "drain allows the use of the Foster waste-disposer, compatible with all models.                                       |
| Sliding brackets          |                                                                                                                                                                                                                                                        |