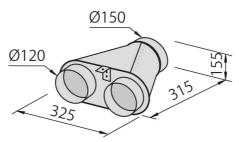

## **OPTIONAL ACCESSORIES**

Collector for 2 pipes 2523 000

Collector for 3 pipes 2524 000

Collector for 4 pipes 2525 000

Flexible silencing canalization 9700 602

Flexible silencing canalization 9700 603