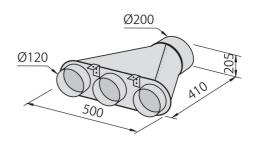

## **OPTIONAL ACCESSORIES**

Collector for 2 pipes 2523 000

Collector for 3 pipes 2524 000

Collector for 4 pipes 2525 000

Flexible silencing canalization 9700 602

Flexible silencing canalization 9700 603