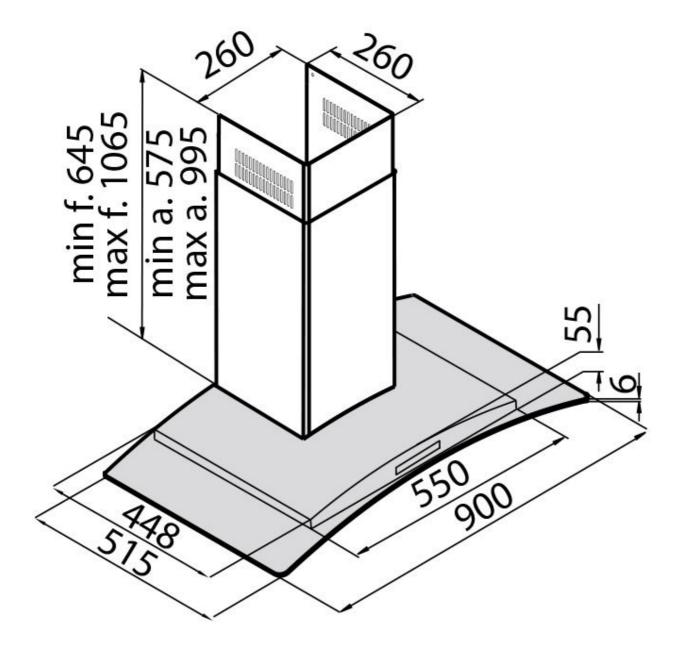

## **DETAILS**

| Material         | Stainless steel + glass                                    |
|------------------|------------------------------------------------------------|
| Texture          | Satin                                                      |
| Chimney height   | Aspiring mode: 575-995 mm / filtering mode: 645-1065 mm    |
| Energy class     | A                                                          |
| Product details  | Telescopic chimney                                         |
| Grease filters   | 1 grease filtre                                            |
| Operation        | Suction hood (filtering mode with optional carbon filters) |
| Air exhaust hole | ø 120/150 mm                                               |
| Lighting         | Lighting 2x2,1 W LED (4.000 kelvin)                        |

## **TECHNICAL DATA**