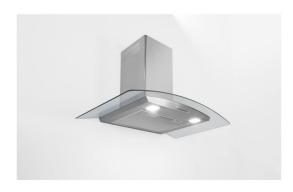

## **Hood Sunset 2446 090**

Hoods

Code: 2446 090

## **DETAILS**

| Material         | Stainless steel + glass                                    |
|------------------|------------------------------------------------------------|
| Texture          | Satin                                                      |
| Chimney height   | Aspiring mode: 575-995 mm / filtering mode: 645-1065 mm    |
| Energy class     | A                                                          |
| Product details  | Telescopic chimney                                         |
| Grease filters   | 1 grease filtre                                            |
| Operation        | Suction hood (filtering mode with optional carbon filters) |
| Air exhaust hole | ø 120/150 mm                                               |
| Lighting         | Lighting 2x2,1 W LED (4.000 kelvin)                        |