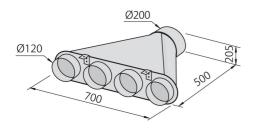

## **OPTIONAL ACCESSORIES**

Collector for 2 pipes 2523 000

Collector for 3 pipes 2524 000

Collector for 4 pipes 2525 000

Flexible silencing canalization 9700 602

Flexible silencing canalization 9700 603