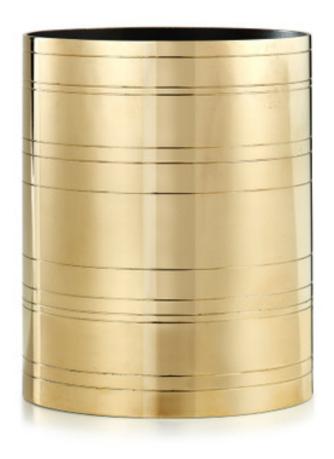

## RINGS BRASS WASTE BASKET

Inspired by layers of strata in the deep canyons of the American Southwest, designer Roger Thomas offers a stylized expression of that pattern on sleek polished cylinders. Meticulously crafted in seamless solid brass, each piece is encircled with deeply inscribed rings and smooth bands that create a wonderful visual rhythm. Offered here in natural, unplated brass; also available in plated finishes. Made in Italy.