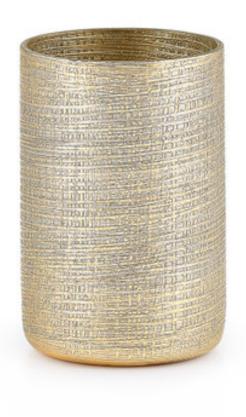

## WOVEN MULTI BRUSH HOLDER

Gold and silver mingle together in this beautifully textured glass collection. The glass is mouth-blown and decorated by hand. The distinctive "woven" look is created as layers of rich metallic enamel are fired onto each piece. Made in Italy. Please be aware that tiny bubbles may randomly appear within an item. This is part of the handmade nature of our production and is not considered defective.