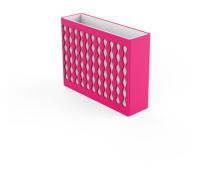

## **PLANTERS: MULTIPLICITY SLIM**

| Categories: PLANTERS, URBAN DESIGN

## PRODUCT DESCRIPTION

Designer: Karim Rashid

The planter is made of 2 elements made in steel sheet, each one placed inside the other. Both the outer decorative part and the inner tray are the result of steel sheets of 40/10 thickness with a bottom of 20/10 thickness. On the bottom of the planter there is a drain pipe of 40 mm height, resulting from a tube 15X15x1,5mm.

## **Max Dimensions:**

Height: 512,5 mm Width: 191 mm Length: 685 mm Capacity: 50 lt Weight: 49 kg

Material: steel