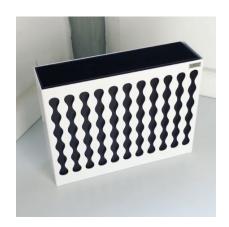

## **PLANTERS: MULTIPLICITY SLIM**

| Categories: PLANTERS, URBAN DESIGN

## PRODUCT DESCRIPTION

Designer: Karim Rashid

The planter is made of 2 elements made in steel sheet, each one placed inside the other. Both the outer decorative part and the inner tray are the result of steel sheets of 40/10 thickness with a bottom of 20/10 thickness. On the bottom of the planter there is a drain pipe of 40 mm height, resulting from a tube 15X15x1,5mm.

## **Max Dimensions:**

Height: 512,5 mm Width: 191 mm Length: 685 mm Capacity: 50 lt Weight: 49 kg

Material: steel