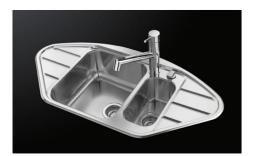

--------|
| Automatic waste fitting   | The waste-fitting with round remote knob is supplied; a practical accessory which makes it unnecessary to get wet in order to drain the water from the bowl.                                                             |
| Basket 3,5" waste fitting | The drain is equipped with a large 3.5" drain, with the practical basket cap that prevents the discharge of solid parts. The 3.5 "drain allows the use of the Foster waste-disposer, compatible with all models.         |
| Double mixer hole         | The large tap counter is already fitted with a series of 2 tap holes. In the second hole it is possible to install the remote control of the automatic drain or, alternatively, a practical soap dispenser.              |

### **TECHNICAL DATA**





#### GALLERY



#### **OPTIONAL ACCESSORIES**



Glass chopping board 8631 300



HPDE Chopping board 8657 001



Iroko-wood chopping board 8647 000









Stainless steel plate rack 8100 301

White bowl 8153 100



White colander 8151 100