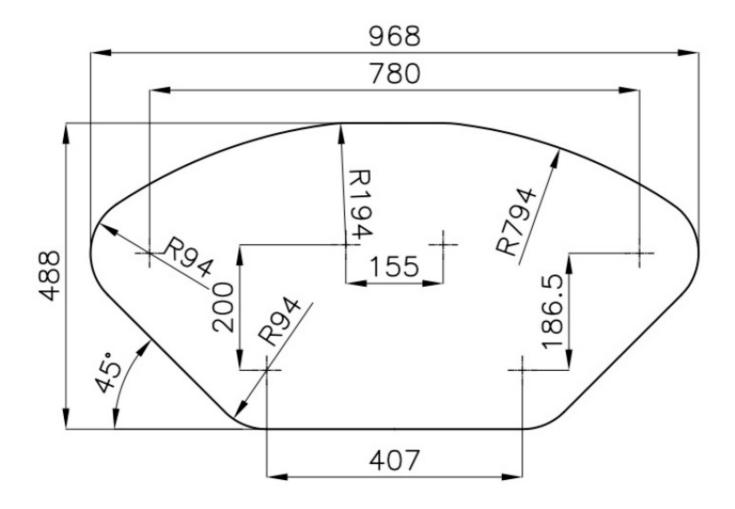

### DETAILS

| Material               | AISI 304 stainless steel                                                                  |
|------------------------|-------------------------------------------------------------------------------------------|
| Texture                | Foster brushed                                                                            |
| Base                   | 60 cm                                                                                     |
| Edge/Installation Type | Flat Edge                                                                                 |
| Dimensions             | 988x508 mm                                                                                |
| Standard fittings      | Fixing hooks, gasket, drain, overflow and siphon, boxed packing                           |
| Mixer holes            | 2 standard holes                                                                          |
| Built-in hole          | View technical data sheet (for all Flush-mount / Top-mount models and Under-mount models) |
| Drainer                | Yes                                                                                       |

### **TECHNICAL DATA**