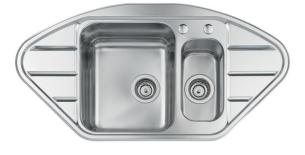

### Sink Diamant 3312 062

Sinks

Code: 3312 062

### DETAILS

| Material               | AISI 304 stainless steel                                                                  |
|------------------------|-------------------------------------------------------------------------------------------|
| Texture                | Foster brushed                                                                            |
| Base                   | 60 cm                                                                                     |
| Edge/Installation Type | Flat Edge                                                                                 |
| Dimensions             | 988x508 mm                                                                                |
| Standard fittings      | Fixing hooks, gasket, drain, overflow and siphon, boxed packing                           |
| Mixer holes            | 2 standard holes                                                                          |
| Built-in hole          | View technical data sheet (for all Flush-mount / Top-mount models and Under-mount models) |
| Drainer                | Yes                                                                                       |

| Width           | 99 cm                           |
|-----------------|---------------------------------|
| Bowl dimension  | 340x400 + 150x300 mm            |
| Number of bowls | 2 bowls                         |
| Waste fitting   | Drain with automatic PR control |