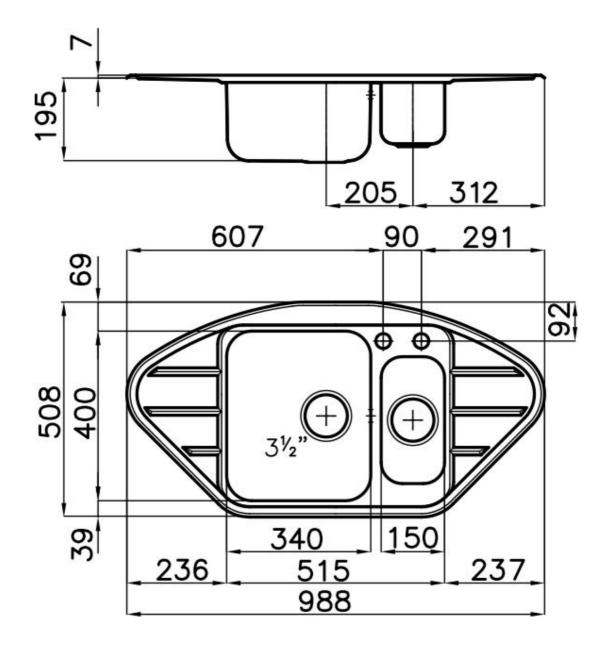

### DETAILS

| Material               | AISI 304 stainless steel                                                                  |
|------------------------|-------------------------------------------------------------------------------------------|
| Texture                | Foster brushed                                                                            |
| Base                   | 60 cm                                                                                     |
| Edge/Installation Type | Flat Edge                                                                                 |
| Dimensions             | 988x508 mm                                                                                |
| Standard fittings      | Fixing hooks, gasket, drain, overflow and siphon, boxed packing                           |
| Mixer holes            | 2 standard holes                                                                          |
| Built-in hole          | View technical data sheet (for all Flush-mount / Top-mount models and Under-mount models) |
| Drainer                | Yes                                                                                       |

| Width           | 99 cm                           |
|-----------------|---------------------------------|
| Bowl dimension  | 340x400 + 150x300 mm            |
| Number of bowls | 2 bowls                         |
| Waste fitting   | Drain with automatic PR control |

### **TECHNICAL DATA**