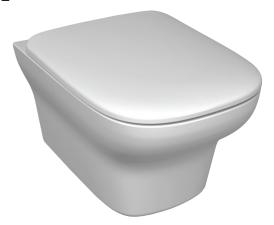

# **VOX - Rimless wall-hung WC pan**

#### **Features**

• DIMENSIONS: 50 x 36 cm

• MATERIAL: Ceramic

• VOLUME OF WATER: Standard 3/6 L

• RIM: Without rim

• SEAT : Not included

• WEIGHT: 21.2 kg

• INSTALLATION TYPE: Wall-hung

• RIM TYPE: Rimless

• PRODUCT INCLUDED: (Seat not included)

• TOILET BOWL FIXINGS: Invisible

#### **Consumer benefits**

• DESIGN: Fluid and contemporary, soft shapes

• FAST, EASY CLEAN: Back-to-wall toilet, concealed fixings for total visibility and accessibility

SOUND COMFORT: Seat fitted with a damper system for a slow close (E76935 - not included)