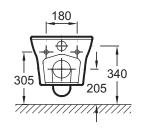

#### **Features**

• DIMENSIONS: 50 x 36 cm

• MATERIAL: Ceramic

• VOLUME OF WATER: Standard 3/6 L

• RIM: Without rim

• SEAT : Not included

• WEIGHT: 21.2 kg

• INSTALLATION TYPE: Wall-hung

## **Technical drawing**

This document is not contractual

Product Specification: Rimless wall-hung WC pan. EDM102. Collection: VOX. DIMENSIONS: 50 x 36 cm. WEIGHT: 21.2 kg. MATERIAL: Ceramic. INSTALLATION TYPE: Wall-hung. VOLUME OF WATER: Standard 3/6 L. RIM TYPE: Rimless. RIM: Without rim. PRODUCT INCLUDED: (Seat not included). SEAT: Not included. TOILET BOWL FIXINGS: Invisible.