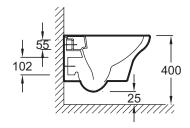

## **Technical drawing**

This document is not contractual

Product Specification: Rimless wall-hung WC pan. EDM102. Collection: VOX. DIMENSIONS: 50 x 36 cm. WEIGHT: 21.2 kg. MATERIAL: Ceramic. INSTALLATION TYPE: Wall-hung. VOLUME OF WATER: Standard 3/6 L. RIM TYPE: Rimless. RIM: Without rim. PRODUCT INCLUDED: (Seat not included). SEAT: Not included. TOILET BOWL FIXINGS: Invisible.