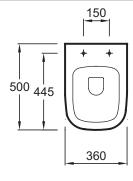

#### **Features**

• DIMENSIONS: 50 x 36 cm

• MATERIAL: Ceramic

• VOLUME OF WATER: Standard 3/6 L

• RIM: Without rim

• SEAT : Not included

• WEIGHT: 21.2 kg

• INSTALLATION TYPE: Wall-hung

## **Technical drawing**

This document is not contractual

Product Specification: Rimless wall-hung WC pan. EDM102. Collection: VOX. DIMENSIONS: 50 x 36 cm. WEIGHT: 21.2 kg. MATERIAL: Ceramic. INSTALLATION TYPE: Wall-hung. VOLUME OF WATER: Standard 3/6 L. RIM TYPE: Rimless. RIM: Without rim. PRODUCT INCLUDED: (Seat not included). SEAT: Not included. TOILET BOWL FIXINGS: Invisible.