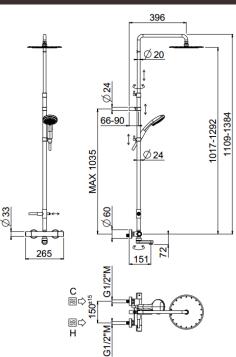

Rigoletto telescopic with spout, Stick shower head 00-1972X-N-CRX

## TECHNICAL INFORMATION

ARIM

desigr

Bridge telescopic shower column including exposed thermostatic mixer with diverter and swinging spout, turning bar with adjustable mounting. Round shower head, Ø300, non-liming, inspectable and serviceable in chromed stainless steel. 3 jets nonliming shower in ABS. Smooth double anti-torsion PVC flexible hose, cm 150. CHROME

## Flow rate:

x rubinetto

#### FEATURES







rain jet

double anti-

torsion







inspectable round

#### TECHNICAL DRAWING

adjustable

column

telescopic shower



# PICTURE



## SPARE PARTS









side jet

Rigoletto

adjustable spout



CALFLEX srl Zona Industriale 5/bis - 28891 Nonio (VB) Italy P.IVA / CF: 01099690032 - REA: VB - 148489 - Capitale sociale iv : 100.000 Euro