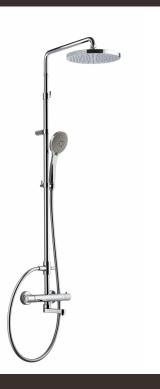

Rigoletto telescopic with spout, Stick shower head 00-1972X-N-CRX

## TECHNICAL INFORMATION

ARIM

desigr

Bridge telescopic shower column including exposed thermostatic mixer with diverter and swinging spout, turning bar with adjustable mounting. Round shower head, Ø300, non-liming, inspectable and serviceable in chromed stainless steel. 3 jets nonliming shower in ABS. Smooth double anti-torsion PVC flexible hose, cm 150. CHROME

# PICTURE