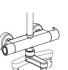

## TECHNICAL INFORMATION

ARIM

desigr

Bridge telescopic shower column including exposed thermostatic mixer with diverter and swinging spout, turning bar with adjustable mounting. Round shower head, Ø300, non-liming, inspectable and serviceable in chromed stainless steel. 3 jets nonliming shower in ABS. Smooth double anti-torsion PVC flexible hose, cm 150. CHROME

# PICTURE