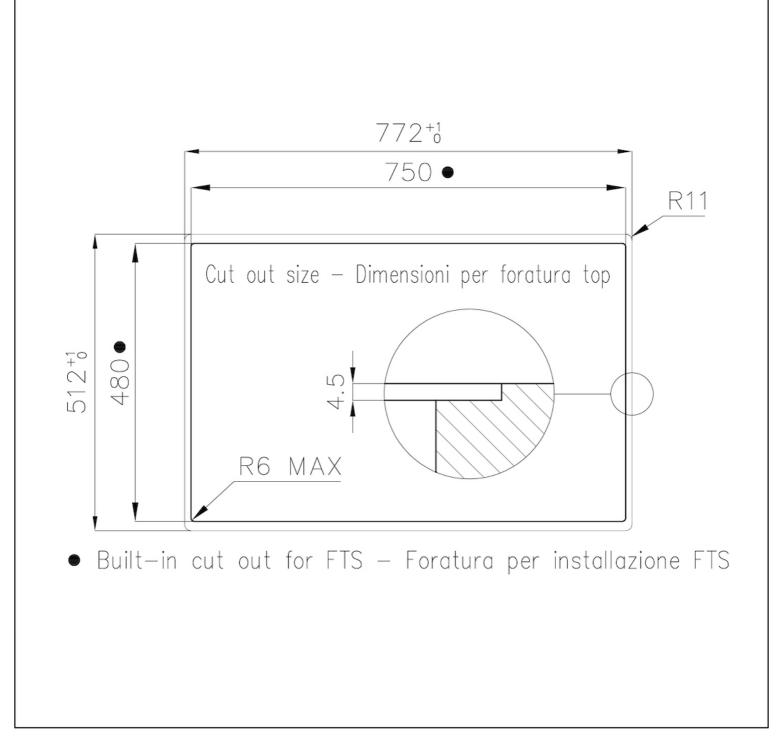

#### DETAILS

| Coloring               | Black                                                                                     |
|------------------------|-------------------------------------------------------------------------------------------|
| Material               | Ceramic glass                                                                             |
| Edge/Installation Type | Bevelled Edge - for flush-mount or over-mount installation                                |
| Dimensions             | 770x510 mm                                                                                |
| Heating element        | 6 zones                                                                                   |
| Built-in hole          | View technical data sheet (for all Flush-mount / Top-mount models and Under-mount models) |
| Width                  | 77 cm                                                                                     |
| Total power            | 2.800, 3.500, 4.500, 6.000, 7.400, 11.100 W**                                             |
| Left                   | 210x190 mm - 2.100 (3.000)* W                                                             |