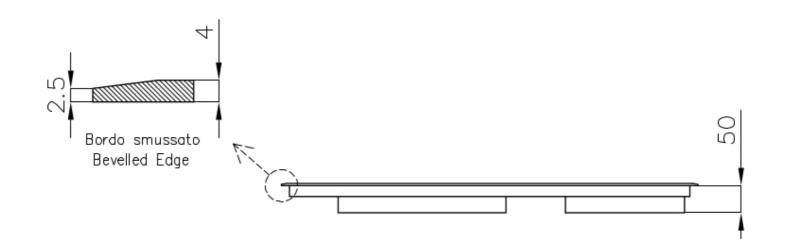

#### DETAILS

| Coloring               | Black                                                                                     |
|------------------------|-------------------------------------------------------------------------------------------|
| Material               | Ceramic glass                                                                             |
| Edge/Installation Type | Bevelled Edge - for flush-mount or over-mount installation                                |
| Dimensions             | 770x510 mm                                                                                |
| Heating element        | 6 zones                                                                                   |
| Built-in hole          | View technical data sheet (for all Flush-mount / Top-mount models and Under-mount models) |
| Width                  | 77 cm                                                                                     |
| Total power            | 2.800, 3.500, 4.500, 6.000, 7.400, 11.100 W**                                             |
| Left                   | 210x190 mm - 2.100 (3.000)* W                                                             |