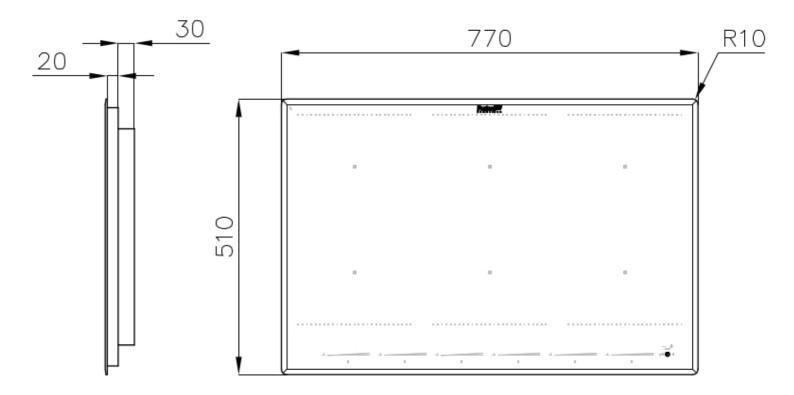

#### DETAILS

| Coloring               | Black                                                                                     |
|------------------------|-------------------------------------------------------------------------------------------|
| Material               | Ceramic glass                                                                             |
| Edge/Installation Type | Bevelled Edge - for flush-mount or over-mount installation                                |
| Dimensions             | 770x510 mm                                                                                |
| Heating element        | 6 zones                                                                                   |
| Built-in hole          | View technical data sheet (for all Flush-mount / Top-mount models and Under-mount models) |
| Width                  | 77 cm                                                                                     |
| Total power            | 2.800, 3.500, 4.500, 6.000, 7.400, 11.100 W**                                             |
| Left                   | 210x190 mm - 2.100 (3.000)* W                                                             |