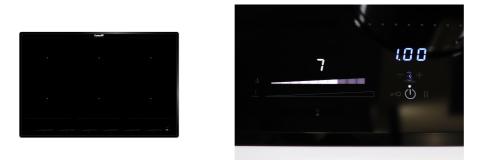

### Cooker hob KE Induction 7383 645

Cooker hobs

Code: 7383 645

#### DETAILS

| Coloring               | Black                                                                                     |
|------------------------|-------------------------------------------------------------------------------------------|
| Material               | Ceramic glass                                                                             |
| Edge/Installation Type | Bevelled Edge - for flush-mount or over-mount installation                                |
| Dimensions             | 770x510 mm                                                                                |
| Heating element        | 6 zones                                                                                   |
| Built-in hole          | View technical data sheet (for all Flush-mount / Top-mount models and Under-mount models) |
| Width                  | 77 cm                                                                                     |
| Total power            | 2.800, 3.500, 4.500, 6.000, 7.400, 11.100 W**                                             |
| Left                   | 210x190 mm - 2.100 (3.000)* W                                                             |

| Up-left          | 210x190 mm - 2.100 (3.000)* W                                                                                                                                                                                                    |
|------------------|----------------------------------------------------------------------------------------------------------------------------------------------------------------------------------------------------------------------------------|
| Centre           | 210x190 mm - 2.100 (3.000)* W                                                                                                                                                                                                    |
| Up-centre        | 210x190 mm - 2.100 (3.000)* W                                                                                                                                                                                                    |
| Right            | 210x190 mm - 2.100 (3.000)* W                                                                                                                                                                                                    |
| Up-right         | 210x190 mm - 2.100 (3.000)* W                                                                                                                                                                                                    |
| Power settings   | 9 power settings per zone + Powerboost                                                                                                                                                                                           |
| Safety           | Safety equipment                                                                                                                                                                                                                 |
| Туре             | Induction Hob                                                                                                                                                                                                                    |
| Type of commands | Touch Control                                                                                                                                                                                                                    |
| Notes:           | **With the function PowerControl, maximum power can be set on the user to the listed values<br>*PowerBoost                                                                                                                       |
| FEATURES         |                                                                                                                                                                                                                                  |
| Powerboost       | Booster function provides increased power to the selected plate. In particular, when the<br>Booster is activated, the plate works for ten minutes at a very high power that allows to heat<br>quickly large quantities of water. |
| Pot detector     | All induction cooker hobs detect the pot resting on them, but they also calculate the area they cover. This system allows the energy to be used even more efficiently. Moreover, the plates                                      |

| End-of-cooking programming   | All operations are programmed by means of the touch-control on the glass itself. Each cooking plate is capable of independent programming, and thus the possibility to set different cooking times.                                                                                                                                                                                                                                                                  |
|------------------------------|----------------------------------------------------------------------------------------------------------------------------------------------------------------------------------------------------------------------------------------------------------------------------------------------------------------------------------------------------------------------------------------------------------------------------------------------------------------------|
| Timer                        | Indipendent timer from the end-of-cooking function.                                                                                                                                                                                                                                                                                                                                                                                                                  |
| Slider commands              | The Slider control allows for extremely quick temperature setting: with a light touch of the finger you may select the desired power level on the TOUCH display.                                                                                                                                                                                                                                                                                                     |
| Intelligent Pot Localization | It recognizes which zone the pan is placed on and automatically activates the relative controls for power adjustment.                                                                                                                                                                                                                                                                                                                                                |
| Heat maintenance             | Function that allows the food to be kept warm gently (70° C), without reaching boiling temperatures or risking to burn the sauce.                                                                                                                                                                                                                                                                                                                                    |
| Go&stop function             | This device initially turns on the plates at maximum power until the selected temperature has been reached.                                                                                                                                                                                                                                                                                                                                                          |
| Recall                       | This feature allows you to call back the last settings selected in the previous cooking.                                                                                                                                                                                                                                                                                                                                                                             |
| Pause                        | Useful function that allows you to distract your attention from cooking, interrupting and restoring the settings immediately.                                                                                                                                                                                                                                                                                                                                        |
| Smart fan system             | Correct ventilation is essential for the induction hob to function in the best possible way. The<br>Foster system automatically regulates the amount of ventilation to suit the temperatures<br>reached.                                                                                                                                                                                                                                                             |
| Safety                       | All electric cooker hobs feature the most modern and sophisticated safety protections:<br>Centralised power-off function; Child-proof safety lock; Residual heat warning lights. Induction<br>models feature the following functions: Safety System that turn off the hob in the absence of<br>the pot; Overflow detector that automatically turns off the plate in case of liquid overflow;<br>Automatic deactivation to prevent accidents caused by forgetfulness. |
| Bridge zone                  | The new hobs with Bridge function allow to associate two zones forming a single extended cooking zone for pots of large size, or for more than one cooking simultaneously, with maximum flexibility in pot positioning. With the additional Double Booster feature provided by all Bridge hobs, the exceptional 3700 W power can be concentrated on a single plate or made available uniformly over the enlarged area.                                               |