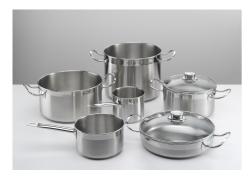

provided by all Bridge hobs, the exceptional 3700 W power can be concentrated on a single plate or made available uniformly over the enlarged area.                                               |

Power control function

PowerControl function allows the use of induction technology also in case of household maximum power as low as 3 kW. The maximum power can indeed be self-limited to the desired level to a minimum of 2.8 kW. Once the maximum power is set, we can forget about the absorbed energy because Foster induction hob will give us a warning about possible limitations, allowing to choose how to allocate the available energy. The hob can be easily reprogrammed at any time to modify or remove the power limit.

#### **TECHNICAL DATA**







#### GALLERY



#### **OPTIONAL ACCESSORIES**



Induction Pro - Cookware set -8pcs 8210 008

#### **RECOMMENDED PAIRINGS**



Sink KE 2263 05x