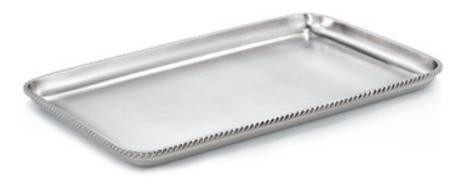

## CORDA POLISHED NICKEL TRAY

This rich polished nickel tray walks the line between modern and traditional bath decor, combining sleek seamless metal with just a touch of decorative trim. It's a convenient size for hand towels or your favorite bath amenities. Each heavy, substantial piece is crafted of solid brass and plated in nickel. Made in India.

| MATERIAL                   | COLOR           | COUNTRY OF ORIGIN    |         |
|----------------------------|-----------------|----------------------|---------|
| -                          | Polished Nickel | India                |         |
|                            |                 |                      |         |
| ITEM                       | NUMBER          | LXWXH (in)           | WT (Ib) |
| Corda Polished Nickel Tray | COR-NIC-TR      | 11.5" x 7.5" x 0.75" | 1.5 LB  |